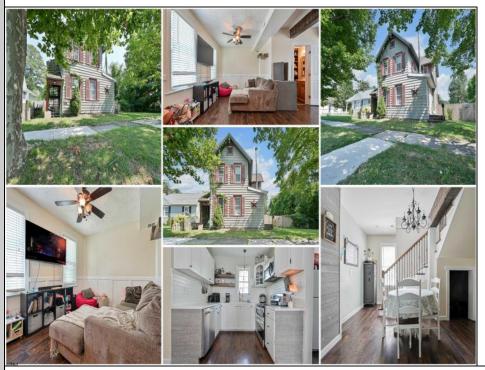

## COMMENTS

Are you in search of a beautiful home in Egg Harbor City? Look no further! This charming colonial boasts 2 bedrooms, 2 baths, and a spacious backyard perfect for entertaining or enjoying a backyard BBQ. The home features an updated kitchen and newer floors throughout most of the rooms. The property includes a large detached garage, an above-ground swimming pool, and a playset-all included in the sale. Conveniently located near local grocery stores and fantastic dining options, it\'s just a 2-minute drive to the Egg Harbor Rail Station, offering routes from Atlantic City to Philadelphia, and a quick 15-minute drive to Hammonton. Don\'t miss out on this cozy gem! Call to schedule a tour today!