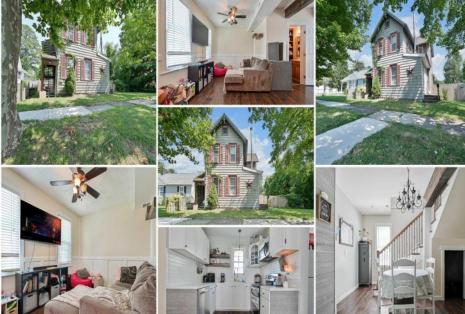

## COMMENTS

Are you in search of a beautiful home in Egg Harbor City? Look no further! This charming colonial boasts 2 bedrooms, 2 baths, and a spacious backyard perfect for entertaining or enjoying a backyard BBQ. The home features an updated kitchen and newer floors throughout most of the rooms. The property includes a large detached garage, an above-ground swimming pool, and a playset—all included in the sale. Conveniently located near local grocery stores and fantastic dining options, it\'s just a 2-minute drive to the Egg Harbor Rail Station, offering routes from Atlantic City to Philadelphia, and a quick 15-minute drive to Hammonton. Don\'t miss out on this cozy gem! Call to schedule a tour today!