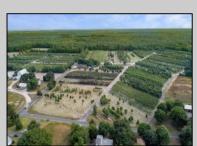

## **COMMENTS**

Welcome to your dream sanctuary! Nestled in Dennis Township, this immaculate 78-acre property awaits, offering endless possibilities for your vision to flourish. Whether you dream of owning a winery, establishing a farm, or cultivating a tree/flower business, this land is ready to support your aspirations. The property features a charming three-bedroom, two-bath home that has been recently updated to meet modern standards. Highlights include a new well and septic system, a spacious full unfinished basement, and a walk-up attic offering potential for additional bedrooms or versatile living spaces. Imagine the tranquility of waking up surrounded by lush landscapes and the freedom to design your ideal lifestyle. Property also has a barn on the property. Don't miss out on this incredible opportunity to turn your dreams into reality. Embrace the chance to create your sanctuary in South Jersey today!