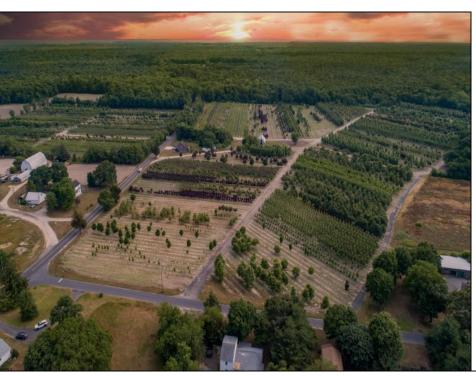

## **COMMENTS**

Welcome to your dream sanctuary! Nestled in Dennis Township, this immaculate 78-acre property awaits, offering endless possibilities for your vision to flourish. Whether you dream of owning a winery, establishing a farm, or cultivating a tree/flower business, this land is ready to support your aspirations. The property features a charming three-bedroom, two-bath home that has been recently updated to meet modern standards. Highlights include a new well and septic system, a spacious full unfinished basement, and a walk-up attic offering potential for additional bedrooms or versatile living spaces. Imagine the tranquility of waking up surrounded by lush landscapes and the freedom to design your ideal lifestyle. Property also has a barn on the property. Don't miss out on this incredible opportunity to turn your dreams into reality. Embrace the chance to create your sanctuary in South Jersey today!