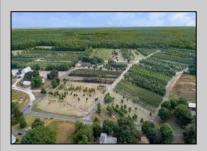

## **COMMENTS**

Welcome to your dream sanctuary! Nestled in Dennis Township, this immaculate 78-acre property awaits, offering endless possibilities for your vision to flourish. Whether you dream of owning a winery, establishing a farm, or cultivating a tree/flower business, this land is ready to support your aspirations. The property features a charming three-bedroom, two-bath home that has been recently updated to meet modern standards. Highlights include a new well and septic system, a spacious full unfinished basement, and a walk-up attic offering potential for additional bedrooms or versatile living spaces. Imagine the tranquility of waking up surrounded by lush landscapes and the freedom to design your ideal lifestyle. Property also has a barn on the property. Don't miss out on this incredible opportunity to turn your dreams into reality. Embrace the chance to create your sanctuary in South Jersey today!