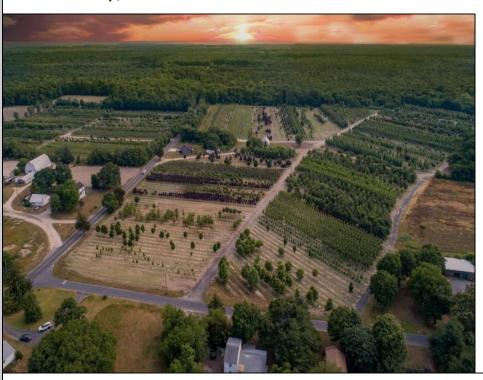

## **COMMENTS**

Welcome to your dream sanctuary! Nestled in Dennis Township, this immaculate 78-acre property awaits, offering endless possibilities for your vision to flourish. Whether you dream of owning a winery, establishing a farm, or cultivating a tree/flower business, this land is ready to support your aspirations. The property features a charming three-bedroom, two-bath home that has been recently updated to meet modern standards. Highlights include a new well and septic system, a spacious full unfinished basement, and a walk-up attic offering potential for additional bedrooms or versatile living spaces. Imagine the tranquility of waking up surrounded by lush landscapes and the freedom to design your ideal lifestyle. Property also has a barn on the property. Don't miss out on this incredible opportunity to turn your dreams into reality. Embrace the chance to create your sanctuary in South Jersey today!