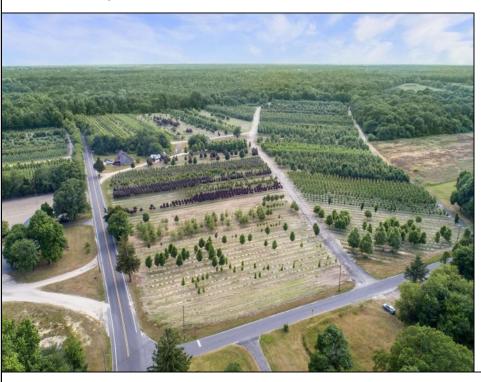

## **COMMENTS**

Welcome to your dream sanctuary! Nestled in Dennis Township, this immaculate 78-acre property awaits, offering endless possibilities for your vision to flourish. Whether you dream of owning a winery, establishing a farm, or cultivating a tree/flower business, this land is ready to support your aspirations. The property features a charming three-bedroom, two-bath home that has been recently updated to meet modern standards. Highlights include a new well and septic system, a spacious full unfinished basement, and a walk-up attic offering potential for additional bedrooms or versatile living spaces. Imagine the tranquility of waking up surrounded by lush landscapes and the freedom to design your ideal lifestyle. Property also has a barn on the property. Don't miss out on this incredible opportunity to turn your dreams into reality. Embrace the chance to create your sanctuary in South Jersey today! \*\*Scan the QR code in photos for more information about this listing.