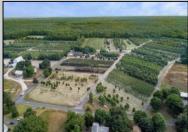

## **COMMENTS**

Welcome to your dream sanctuary! Nestled in Dennis Township, this immaculate 78-acre property awaits, offering endless possibilities for your vision to flourish. Whether you dream of owning a winery, establishing a farm, or cultivating a tree/flower business, this land is ready to support your aspirations. The property features a charming three-bedroom, two-bath home that has been recently updated to meet modern standards. Highlights include a new well and septic system, a spacious full unfinished basement, and a walk-up attic offering potential for additional bedrooms or versatile living spaces. Imagine the tranquility of waking up surrounded by lush landscapes and the freedom to design your ideal lifestyle. Property also has a barn on the property. Don't miss out on this incredible opportunity to turn your dreams into reality. Embrace the chance to create your sanctuary in South Jersey today! \*\*Scan the QR code in photos for more information about this listing.