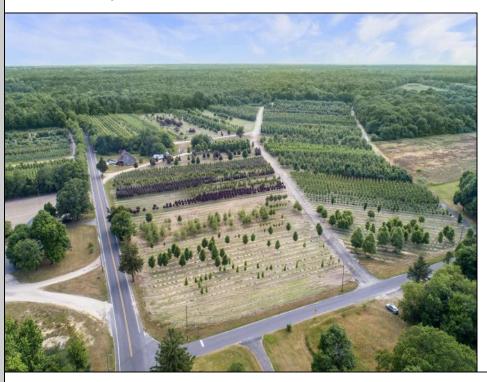

## **COMMENTS**

Welcome to your dream sanctuary! Nestled in Dennis Township, this immaculate 78-acre property awaits, offering endless possibilities for your vision to flourish. Whether you dream of owning a winery, establishing a farm, or cultivating a tree/flower business, this land is ready to support your aspirations. The property features a charming three-bedroom, two-bath home that has been recently updated to meet modern standards. Highlights include a new well and septic system, a spacious full unfinished basement, and a walk-up attic offering potential for additional bedrooms or versatile living spaces. Imagine the tranquility of waking up surrounded by lush landscapes and the freedom to design your ideal lifestyle. Property also has a barn on the property. Don't miss out on this incredible opportunity to turn your dreams into reality. Embrace the chance to create your sanctuary in South Jersey today!