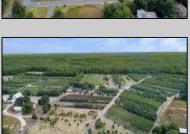

## **COMMENTS**

Welcome to your dream sanctuary! Nestled in Dennis Township, this immaculate 78-acre property awaits, offering endless possibilities for your vision to flourish. Whether you dream of owning a winery, establishing a farm, or cultivating a tree/flower business, this land is ready to support your aspirations. The property features a charming three-bedroom, two-bath home that has been recently updated to meet modern standards. Highlights include a new well and septic system, a spacious full unfinished basement, and a walk-up attic offering potential for additional bedrooms or versatile living spaces. Imagine the tranquility of waking up surrounded by lush landscapes and the freedom to design your ideal lifestyle. Property also has a barn on the property. Don't miss out on this incredible opportunity to turn your dreams into reality. Embrace the chance to create your sanctuary in South Jersey today!