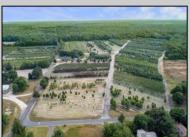

## **COMMENTS**

Welcome to your dream sanctuary! Nestled in Dennis Township, this immaculate 78-acre property awaits, offering endless possibilities for your vision to flourish. Whether you dream of owning a winery, establishing a farm, or cultivating a tree/flower business, this land is ready to support your aspirations. The property features a charming three-bedroom, two-bath home that has been recently updated to meet modern standards. Highlights include a new well and septic system, a spacious full unfinished basement, and a walk-up attic offering potential for additional bedrooms or versatile living spaces. Imagine the tranquility of waking up surrounded by lush landscapes and the freedom to design your ideal lifestyle. Property also has a barn on the property. Don't miss out on this incredible opportunity to turn your dreams into reality. Embrace the chance to create your sanctuary in South Jersey today!