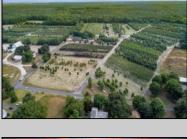

## **COMMENTS**

Welcome to your dream sanctuary! Nestled in Dennis Township, this immaculate 78-acre property awaits, offering endless possibilities for your vision to flourish. Whether you dream of owning a winery, establishing a farm, or cultivating a tree/flower business, this land is ready to support your aspirations. The property features a charming three-bedroom, two-bath home that has been recently updated to meet modern standards. Highlights include a new well and septic system, a spacious full unfinished basement, and a walk-up attic offering potential for additional bedrooms or versatile living spaces. Imagine the tranquility of waking up surrounded by lush landscapes and the freedom to design your ideal lifestyle. Property also has a barn on the property. Don't miss out on this incredible opportunity to turn your dreams into reality. Embrace the chance to create your sanctuary in South Jersey today!