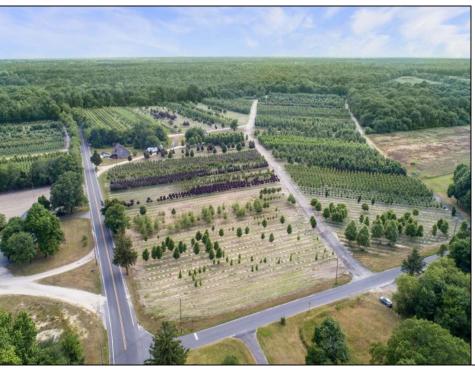

## **COMMENTS**

Welcome to your dream sanctuary! Nestled in Dennis Township, this immaculate 78-acre property awaits, offering endless possibilities for your vision to flourish. Whether you dream of owning a winery, establishing a farm, or cultivating a tree/flower business, this land is ready to support your aspirations. The property features a charming three-bedroom, two-bath home that has been recently updated to meet modern standards. Highlights include a new well and septic system, a spacious full unfinished basement, and a walk-up attic offering potential for additional bedrooms or versatile living spaces. Imagine the tranquility of waking up surrounded by lush landscapes and the freedom to design your ideal lifestyle. Property also has a barn on the property. Don't miss out on this incredible opportunity to turn your dreams into reality. Embrace the chance to create your sanctuary in South Jersey today! \*\*Scan the QR code in photos for more information about this listing.