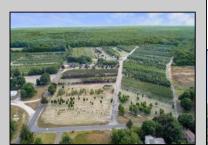

## **COMMENTS**

Welcome to your dream sanctuary! Nestled in Dennis Township, this immaculate 78-acre property awaits, offering endless possibilities for your vision to flourish. Whether you dream of owning a winery, establishing a farm, or cultivating a tree/flower business, this land is ready to support your aspirations. The property features a charming three-bedroom, two-bath home that has been recently updated to meet modern standards. Highlights include a new well and septic system, a spacious full unfinished basement, and a walk-up attic offering potential for additional bedrooms or versatile living spaces. Imagine the tranquility of waking up surrounded by lush landscapes and the freedom to design your ideal lifestyle. Property also has a barn on the property. Don't miss out on this incredible opportunity to turn your dreams into reality. Embrace the chance to create your sanctuary in South Jersey today! \*\*Scan the QR code in photos for more information about this listing.