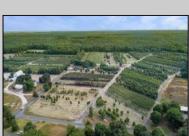

## **COMMENTS**

Welcome to your dream sanctuary! Nestled in Dennis Township, this immaculate 78-acre property awaits, offering endless possibilities for your vision to flourish. Whether you dream of owning a winery, establishing a farm, or cultivating a tree/flower business, this land is ready to support your aspirations. The property features a charming three-bedroom, two-bath home that has been recently updated to meet modern standards. Highlights include a new well and septic system, a spacious full unfinished basement, and a walk-up attic offering potential for additional bedrooms or versatile living spaces. Imagine the tranquility of waking up surrounded by lush landscapes and the freedom to design your ideal lifestyle. Property also has a barn on the property. Don't miss out on this incredible opportunity to turn your dreams into reality. Embrace the chance to create your sanctuary in South Jersey today! \*\*Scan the QR code in photos for more information about this listing.