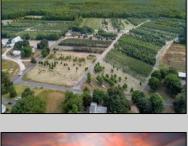

## **COMMENTS**

Welcome to your dream sanctuary! Nestled in Dennis Township, this immaculate 78-acre property awaits, offering endless possibilities for your vision to flourish. Whether you dream of owning a winery, establishing a farm, or cultivating a tree/flower business, this land is ready to support your aspirations. The property features a charming three-bedroom, two-bath home that has been recently updated to meet modern standards. Highlights include a new well and septic system, a spacious full unfinished basement, and a walk-up attic offering potential for additional bedrooms or versatile living spaces. Imagine the tranquility of waking up surrounded by lush landscapes and the freedom to design your ideal lifestyle. Property also has a barn on the property. Don't miss out on this incredible opportunity to turn your dreams into reality. Embrace the chance to create your sanctuary in South Jersey today! \*\*Scan the QR code in photos for more information about this listing.