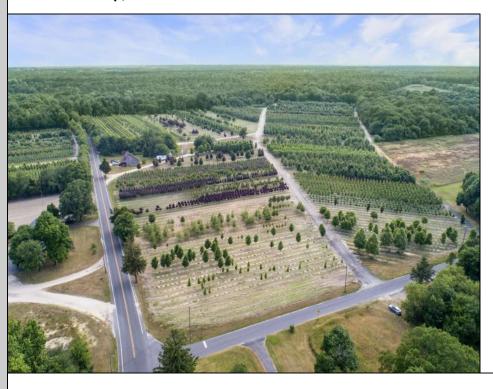

## **COMMENTS**

Welcome to your dream sanctuary! Nestled in Dennis Township, this immaculate 78-acre property awaits, offering endless possibilities for your vision to flourish. Whether you dream of owning a winery, establishing a farm, or cultivating a tree/flower business, this land is ready to support your aspirations. The property features a charming three-bedroom, two-bath home that has been recently updated to meet modern standards. Highlights include a new well and septic system, a spacious full unfinished basement, and a walk-up attic offering potential for additional bedrooms or versatile living spaces. Imagine the tranquility of waking up surrounded by lush landscapes and the freedom to design your ideal lifestyle. Property also has a barn on the property. Don't miss out on this incredible opportunity to turn your dreams into reality. Embrace the chance to create your sanctuary in South Jersey today! \*\*Scan the QR code in photos for more information about this listing.