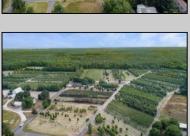

## **COMMENTS**

Welcome to your dream sanctuary! Nestled in Dennis Township, this immaculate 78-acre property awaits, offering endless possibilities for your vision to flourish. Whether you dream of owning a winery, establishing a farm, or cultivating a tree/flower business, this land is ready to support your aspirations. The property features a charming three-bedroom, two-bath home that has been recently updated to meet modern standards. Highlights include a new well and septic system, a spacious full unfinished basement, and a walk-up attic offering potential for additional bedrooms or versatile living spaces. Imagine the tranquility of waking up surrounded by lush landscapes and the freedom to design your ideal lifestyle. Property also has a barn on the property. Don't miss out on this incredible opportunity to turn your dreams into reality. Embrace the chance to create your sanctuary in South Jersey today! \*\*Scan the QR code in photos for more information about this listing.