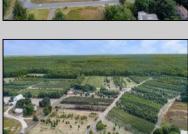

## **COMMENTS**

Welcome to your dream sanctuary! Nestled in Dennis Township, this immaculate 78-acre property awaits, offering endless possibilities for your vision to flourish. Whether you dream of owning a winery, establishing a farm, or cultivating a tree/flower business, this land is ready to support your aspirations. The property features a charming three-bedroom, two-bath home that has been recently updated to meet modern standards. Highlights include a new well and septic system, a spacious full unfinished basement, and a walk-up attic offering potential for additional bedrooms or versatile living spaces. Imagine the tranquility of waking up surrounded by lush landscapes and the freedom to design your ideal lifestyle. Property also has a barn on the property. Don't miss out on this incredible opportunity to turn your dreams into reality. Embrace the chance to create your sanctuary in South Jersey today! \*\*Scan the QR code in photos for more information about this listing.