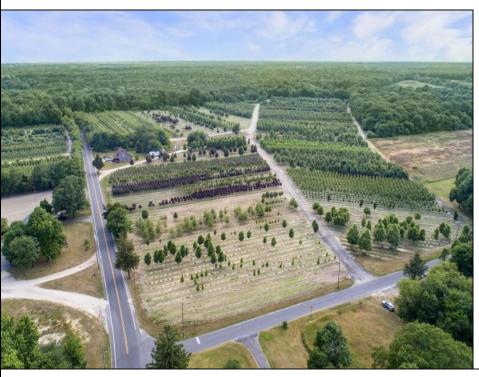

## **COMMENTS**

Welcome to your dream sanctuary! Nestled in Dennis Township, this immaculate 78-acre property awaits, offering endless possibilities for your vision to flourish. Whether you dream of owning a winery, establishing a farm, or cultivating a tree/flower business, this land is ready to support your aspirations. The property features a charming three-bedroom, two-bath home that has been recently updated to meet modern standards. Highlights include a new well and septic system, a spacious full unfinished basement, and a walk-up attic offering potential for additional bedrooms or versatile living spaces. Imagine the tranquility of waking up surrounded by lush landscapes and the freedom to design your ideal lifestyle. Property also has a barn on the property. Don't miss out on this incredible opportunity to turn your dreams into reality. Embrace the chance to create your sanctuary in South Jersey today! \*\*Scan the QR code in photos for more information about this listing.