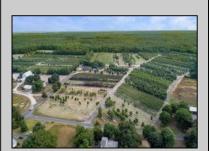

## **COMMENTS**

Welcome to your dream sanctuary! Nestled in Dennis Township, this immaculate 78-acre property awaits, offering endless possibilities for your vision to flourish. Whether you dream of owning a winery, establishing a farm, or cultivating a tree/flower business, this land is ready to support your aspirations. The property features a charming three-bedroom, two-bath home that has been recently updated to meet modern standards. Highlights include a new well and septic system, a spacious full unfinished basement, and a walk-up attic offering potential for additional bedrooms or versatile living spaces. Imagine the tranquility of waking up surrounded by lush landscapes and the freedom to design your ideal lifestyle. Property also has a barn on the property. Don't miss out on this incredible opportunity to turn your dreams into reality. Embrace the chance to create your sanctuary in South Jersey today!