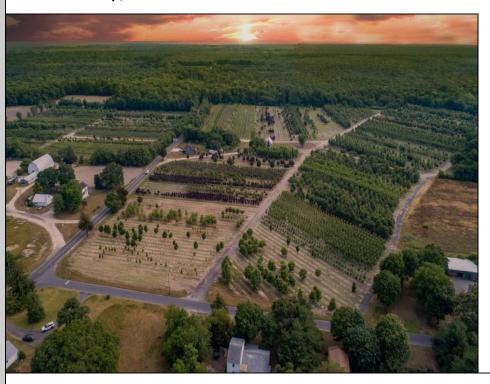

## **COMMENTS**

Welcome to your dream sanctuary! Nestled in Dennis Township, this immaculate 78-acre property awaits, offering endless possibilities for your vision to flourish. Whether you dream of owning a winery, establishing a farm, or cultivating a tree/flower business, this land is ready to support your aspirations. The property features a charming three-bedroom, two-bath home that has been recently updated to meet modern standards. Highlights include a new well and septic system, a spacious full unfinished basement, and a walk-up attic offering potential for additional bedrooms or versatile living spaces. Imagine the tranquility of waking up surrounded by lush landscapes and the freedom to design your ideal lifestyle. Property also has a barn on the property. Don't miss out on this incredible opportunity to turn your dreams into reality. Embrace the chance to create your sanctuary in South Jersey today!