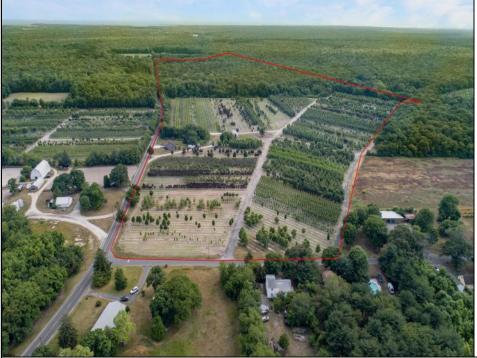

## COMMENTS

Welcome to your dream sanctuary! Nestled in Dennis Township, this immaculate 78-acre property awaits, offering endless possibilities for your vision to flourish. Whether you dream of owning a winery, establishing a farm, or cultivating a tree/flower business, this land is ready to support your aspirations. The property features a charming three-bedroom, two-bath home that has been recently updated to meet modern standards. Highlights include a new well and septic system, a spacious full unfinished basement, and a walk-up attic offering potential for additional bedrooms or versatile living spaces. Imagine the tranquility of waking up surrounded by lush landscapes and the freedom to design your ideal lifestyle. Don't miss out on this incredible opportunity to turn your dreams into reality. Embrace the chance to create your sanctuary in South Jersey today! \*\*Scan the QR code in photos for more information about this listing.