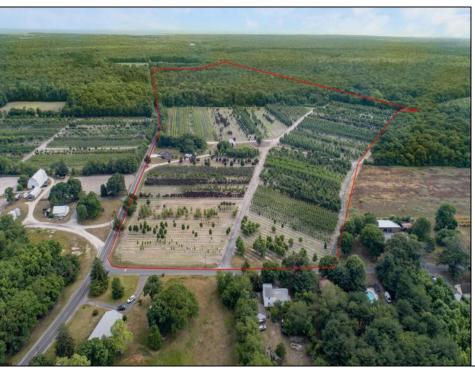

## **COMMENTS**

Welcome to your dream sanctuary! Nestled in Dennis Township, this immaculate 78-acre property awaits, offering endless possibilities for your vision to flourish. Whether you dream of owning a winery, establishing a farm, or cultivating a tree/flower business, this land is ready to support your aspirations. The property features a charming three-bedroom, two-bath home that has been recently updated to meet modern standards. Highlights include a new well and septic system, a spacious full unfinished basement, and a walk-up attic offering potential for additional bedrooms or versatile living spaces. Imagine the tranquility of waking up surrounded by lush landscapes and the freedom to design your ideal lifestyle. Don't miss out on this incredible opportunity to turn your dreams into reality. Embrace the chance to create your sanctuary in South Jersey today! \*\*Scan the QR code in photos for more information about this listing.