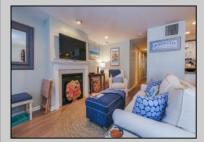

## COMMENTS

Discover coastal living at 112 Wesley Ave, Ocean City, NJ. This charming 3-bed, 2-bath home features beautiful landscaping, plantation shutters, a new outside shower, new refrigerator, 2 parking spots, new washer, new dryer, and boasts a recently replaced roof. Updates include a new garage disposal and a convenient Tesla charging station. Enjoy the ideal location with just a short walk to the beach and boardwalk, offering both relaxation and convenience.

| PROPERTY DETAILS |               |                                      |                  |
|------------------|---------------|--------------------------------------|------------------|
| Exterior         | ParkingGarage | OtherRooms                           | InteriorFeatures |
| Vinyl            | None          | Dining Area                          | Fireplace(s)     |
|                  |               | Laundry/Utility Room                 | Master Bath      |
|                  |               | Primary BR on 1st floor Pets Allowed |                  |