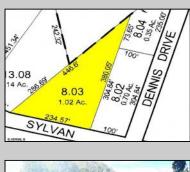

## 221 Sylvan Ave Galloway Township, NJ 08205

Asking \$239,000.00

## COMMENTS

3-bedroom split level on lovely Sylvan Avenue. 1 ACRE of land! 1-car attached garage. Woodburning stove. Inground pool. Public water. Public sewer. Natural gas. Property is being sold in its \"as-is\" condition. Buyer will need to obtain any/all certifications required to close. Heating sources are woodburning stove and space heater on lower level. Pool and hot tub have not been used for many years and their conditions are unknown. Home is priced nicely to reflect the potential for improvements and/or renovations. \*\*Seller is offering a 3% credit to Buyer at time of closing.\*\*