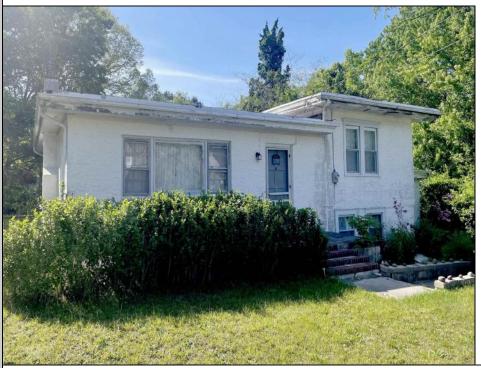

## 221 Sylvan Ave Galloway Township, NJ 08205

Asking \$239,000.00

## COMMENTS

3-bedroom split level on lovely Sylvan Avenue. 1 ACRE of land! 1-car attached garage. Woodburning stove. Inground pool. Public water. Public sewer. Natural gas. Property is being sold in its \"as-is\" condition. Buyer will need to obtain any/all certifications required to close. Heating sources are woodburning stove and space heater on lower level. Pool and hot tub have not been used for many years and their conditions are unknown. Home is priced nicely to reflect the potential for improvements and/or renovations. \*\*Seller is offering a 3% credit to Buyer at time of closing.\*\*