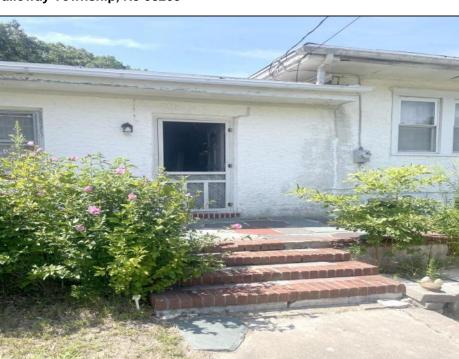

## **COMMENTS**

Lovely Sylvan Avenue. 1 ACRE of land! 1-car attached garage. Woodburning stove. Inground pool. Public water. Public sewer. Natural gas. Layout may be interpreted as a 3-bedroom or possibly 2-bedroom depending upon bedroom-size preference. Property is being sold in its \"asis\" condition. Buyer will need to obtain any/all certifications required to close. Heating sources are woodburning stove and space heater on lower level. Pool and hot tub have not been used for many years and their conditions are unknown. Home is priced nicely to reflect the potential for improvements and/or renovations.

| Exterior | ParkingGarage   | AppliancesIncluded | Basement |
|----------|-----------------|--------------------|----------|
| Concrete | Attached Garage | Dishwasher         | Finished |
| Stucco   | One Car         | Dryer              |          |
|          |                 |                    |          |