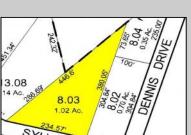

## **COMMENTS**

Lovely Sylvan Avenue. 1 ACRE of land! 1-car attached garage. Woodburning stove. Inground pool. Public water. Public sewer. Natural gas. Layout may be interpreted as a 3-bedroom or possibly 2-bedroom depending upon bedroom-size preference. Property is being sold in its \"asis\" condition. Buyer will need to obtain any/all certifications required to close. Heating sources are woodburning stove and space heater on lower level. Pool and hot tub have not been used for many years and their conditions are unknown. Home is priced nicely to reflect the potential for improvements and/or renovations.