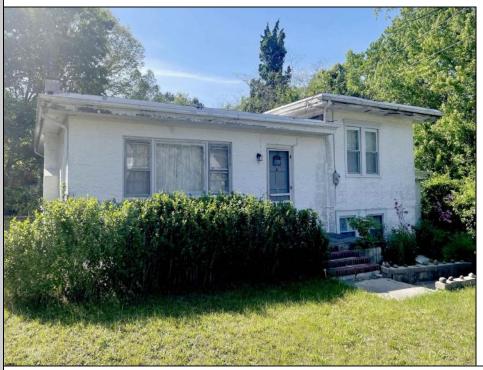

## 221 Sylvan Ave Galloway Township, NJ 08205

Asking \$239,000.00

## COMMENTS

3-bedroom split level on lovely Sylvan Avenue. 1 ACRE of land! 1-car attached garage. Woodburning stove. Inground pool. Public water. Public sewer. Natural gas. Property is being sold in its \"as-is\" condition. Buyer will need to obtain any/all certifications required to close. Heating sources are woodburning stove and space heater on lower level. Pool and hot tub have not been used for many years and their conditions are unknown. Home is priced nicely to reflect the potential for improvements and/or renovations. \*\*Seller is offering a 3% credit to Buyer at time of closing.\*\*

**PROPERTY DETAILS** 

Exterior Concrete Stucco

Heating