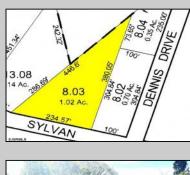

## 221 Sylvan Ave Galloway Township, NJ 08205

Asking \$239,000.00

## COMMENTS

3-bedroom split level on lovely Sylvan Avenue. 1 ACRE of land! 1-car attached garage. Woodburning stove. Inground pool. Public water. Public sewer. Natural gas. Property is being sold in its \"as-is\" condition. Buyer will need to obtain any/all certifications required to close. Heating sources are woodburning stove and space heater on lower level. Pool and hot tub have not been used for many years and their conditions are unknown. Home is priced nicely to reflect the potential for improvements and/or renovations. \*\*Seller is offering a 3% credit to Buyer at time of closing.\*\*