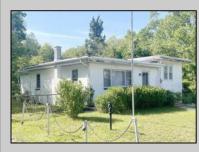

## 221 Sylvan Ave Galloway Township, NJ 08205

Asking \$239,000.00

## COMMENTS

3-bedroom split level on lovely Sylvan Avenue. 1 ACRE of land! 1-car attached garage. Woodburning stove. Inground pool. Public water. Public sewer. Natural gas. Property is being sold in its \"as-is\" condition. Buyer will need to obtain any/all certifications required to close. Heating sources are woodburning stove and space heater on lower level. Pool and hot tub have not been used for many years and their conditions are unknown. Home is priced nicely to reflect the potential for improvements and/or renovations. \*\*Seller is offering a 3% credit to Buyer at time of closing.\*\*