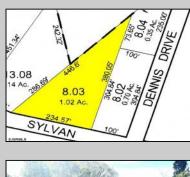

## 221 Sylvan Ave Galloway Township, NJ 08205

Asking \$239,000.00

## COMMENTS

3-bedroom split level on lovely Sylvan Avenue. 1 ACRE of land! 1-car attached garage. Woodburning stove. Inground pool. Public water. Public sewer. Natural gas. Property is being sold in its \"as-is\" condition. Buyer will need to obtain any/all certifications required to close. Heating sources are woodburning stove and space heater on lower level. Pool and hot tub have not been used for many years and their conditions are unknown. Home is priced nicely to reflect the potential for improvements and/or renovations. \*\*Seller is offering a 3% credit to Buyer at time of closing.\*\*