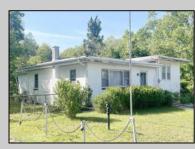

## 221 Sylvan Ave Galloway Township, NJ 08205

Asking \$239,000.00

## COMMENTS

3-bedroom split level on lovely Sylvan Avenue. 1 ACRE of land! 1-car attached garage. Woodburning stove. Inground pool. Public water. Public sewer. Natural gas. Property is being sold in its \"as-is\" condition. Buyer will need to obtain any/all certifications required to close. Heating sources are woodburning stove and space heater on lower level. Pool and hot tub have not been used for many years and their conditions are unknown. Home is priced nicely to reflect the potential for improvements and/or renovations. \*\*Seller is offering a 3% credit to Buyer at time of closing.\*\*