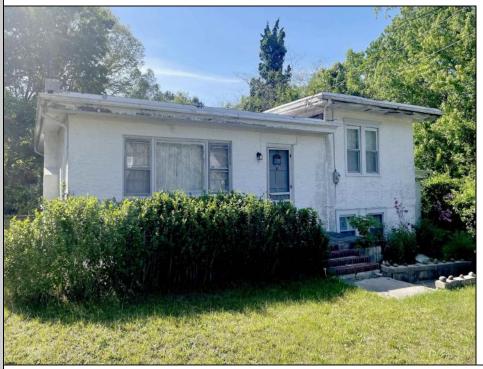

## 221 Sylvan Ave Galloway Township, NJ 08205

Asking \$239,000.00

## COMMENTS

3-bedroom split level on lovely Sylvan Avenue. 1 ACRE of land! 1-car attached garage. Woodburning stove. Inground pool. Public water. Public sewer. Natural gas. Property is being sold in its \"as-is\" condition. Buyer will need to obtain any/all certifications required to close. Heating sources are woodburning stove and space heater on lower level. Pool and hot tub have not been used for many years and their conditions are unknown. Home is priced nicely to reflect the potential for improvements and/or renovations. \*\*Seller is offering a 3% credit to Buyer at time of closing.\*\*