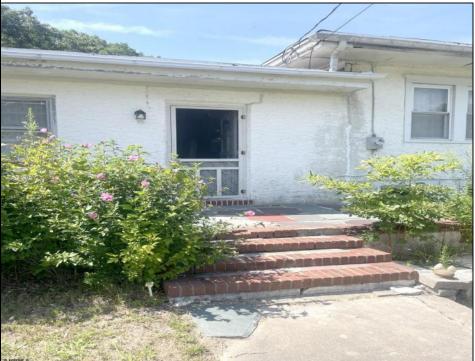

## 221 Sylvan Ave Galloway Township, NJ 08205

Asking \$220,000.00

## COMMENTS

Lovely Sylvan Avenue. 1 ACRE of land! 1-car attached garage. Woodburning stove. Inground pool. Public water. Public sewer. Natural gas. Layout may be interpreted as a 3-bedroom or possibly 2-bedroom depending upon bedroom-size preference. Property is being sold in its \"asis\" condition. Buyer will need to obtain any/all certifications required to close. Heating sources are woodburning stove and space heater on lower level. Pool and hot tub have not been used for many years and their conditions are unknown. Home is priced nicely to reflect the potential for improvements and/or renovations.