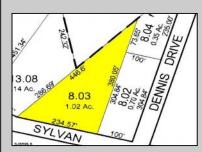

## COMMENTS

Lovely Sylvan Avenue. 1 ACRE of land! 1-car attached garage. Woodburning stove. Inground pool. Public water. Public sewer. Natural gas. Layout may be interpreted as a 3-bedroom or possibly 2-bedroom depending upon bedroom-size preference. Property is being sold in its \"asis\" condition. Buyer will need to obtain any/all certifications required to close. Heating sources are woodburning stove and space heater on lower level. Pool and hot tub have not been used for many years and their conditions are unknown. Home is priced nicely to reflect the potential for improvements and/or renovations.