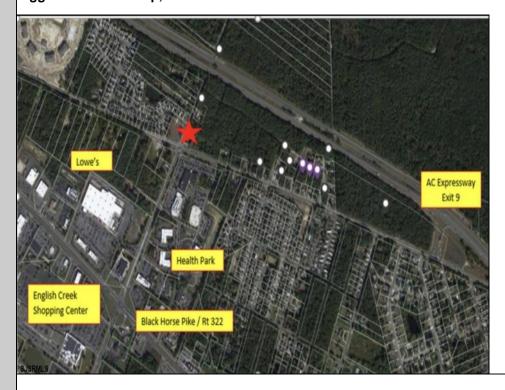

## COMMENTS

Prime Land For Sale. Total 54+/- sf. Multiple lots makes up the 54+/- acres. Dual zoning. PO-1 and RG5. Prior approvals for 175 residential units. Near shopping hub of Atlantic County. Close to ShopRite, AtlantiCare Health Park and Life Center, AC Expressway, Walgreen\'s, Lowe\'s, many restaurants and convenience food.