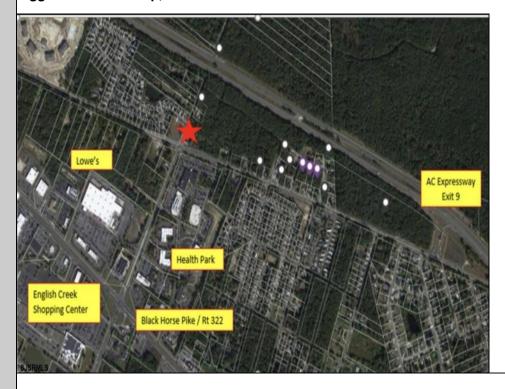

## COMMENTS

Prime Land For Sale. Total 54+/- sf. Multiple lots makes up the 54+/- acres. Dual zoning. PO-1 and RG5. Prior approvals for 175 residential units. Near shopping hub of Atlantic County. Close to ShopRite, AtlantiCare Health Park and Life Center, AC Expressway, Walgreen\'s, Lowe\'s, many restaurants and convenience food.