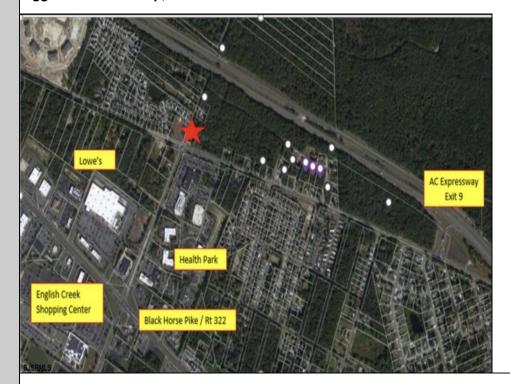

## COMMENTS

Prime Land For Sale. Total 54+/- sf. Multiple lots makes up the 54+/- acres. Dual zoning. PO-1 and RG5. Prior approvals for 175 residential units. Near shopping hub of Atlantic County. Close to ShopRite, AtlantiCare Health Park and Life Center, AC Expressway, Walgreen\'s, Lowe\'s, many restaurants and convenience food.