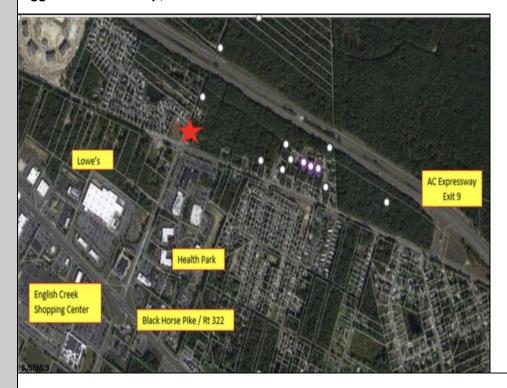

## COMMENTS

Prime Land For Sale. Total 54+/- sf. Multiple lots makes up the 54+/- acres. Dual zoning. PO-1 and RG5. Prior approvals for 175 residential units. Near shopping hub of Atlantic County. Close to ShopRite, AtlantiCare Health Park and Life Center, AC Expressway, Walgreen\'s, Lowe\'s, many restaurants and convenience food.