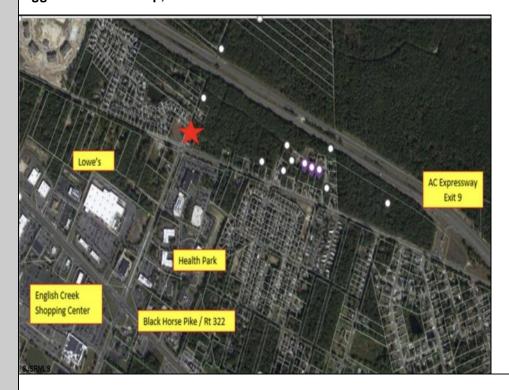

## COMMENTS

Prime Land For Sale. Total 54+/- sf. Multiple lots makes up the 54+/- acres. Dual zoning. PO-1 and RG5. Prior approvals for 175 residential units. Near shopping hub of Atlantic County. Close to ShopRite, AtlantiCare Health Park and Life Center, AC Expressway, Walgreen\'s, Lowe\'s, many restaurants and convenience food.