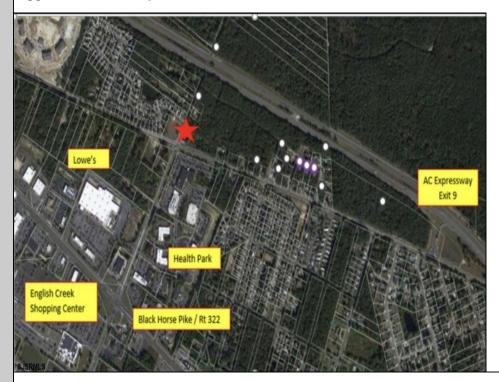

## COMMENTS

Prime Land For Sale. Total 54+/- sf. Multiple lots makes up the 54+/- acres. Dual zoning. PO-1 and RG5. Prior approvals for 175 residential units. Near shopping hub of Atlantic County. Close to ShopRite, AtlantiCare Health Park and Life Center, AC Expressway, Walgreen\'s, Lowe\'s, many restaurants and convenience food.