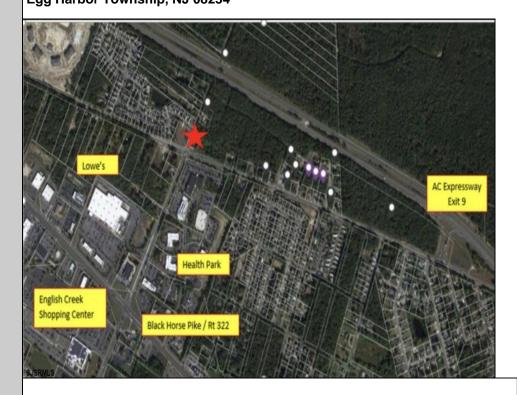

## COMMENTS

Prime Land For Sale. Total 54+/- sf. Multiple lots makes up the 54+/- acres. Dual zoning. PO-1 and RG5. Prior approvals for 175 residential units. Near shopping hub of Atlantic County. Close to ShopRite, AtlantiCare Health Park and Life Center, AC Expressway, Walgreen\'s, Lowe\'s, many restaurants and convenience food.