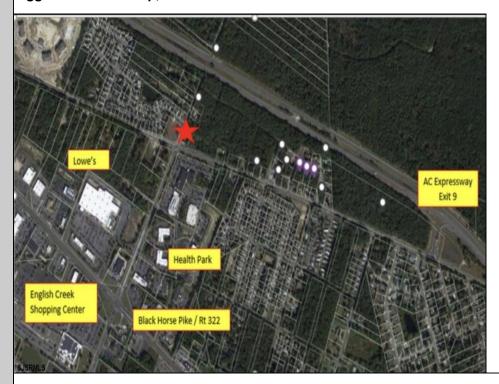

## COMMENTS

Prime Land For Sale. Total 54+/- sf. Multiple lots makes up the 54+/- acres. Dual zoning. PO-1 and RG5. Prior approvals for 175 residential units. Near shopping hub of Atlantic County. Close to ShopRite, AtlantiCare Health Park and Life Center, AC Expressway, Walgreen\'s, Lowe\'s, many restaurants and convenience food.