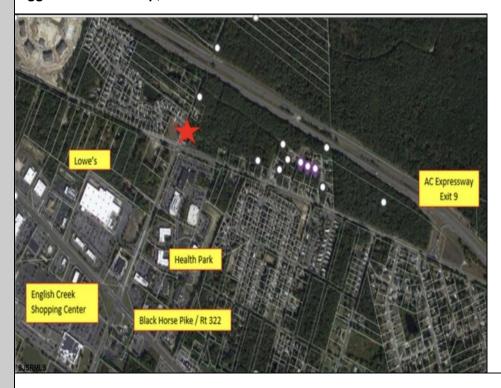

## COMMENTS

Prime Land For Sale. Total 54+/- sf. Multiple lots makes up the 54+/- acres. Dual zoning. PO-1 and RG5. Prior approvals for 175 residential units. Near shopping hub of Atlantic County. Close to ShopRite, AtlantiCare Health Park and Life Center, AC Expressway, Walgreen\'s, Lowe\'s, many restaurants and convenience food.