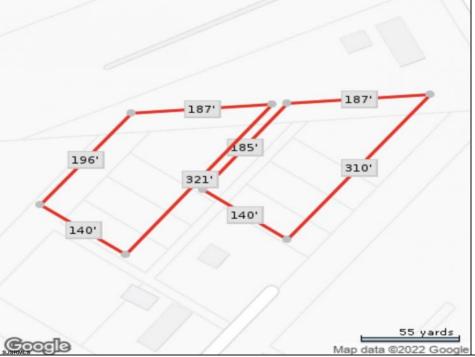

## **COMMENTS**

6+ acres for sale. Zoned RG4. Had prior approvals for 27 unit residential development. Located near many mixed residential and neighborhood business. Excellent access to Garden State Prkwy and Black Horse Pike.