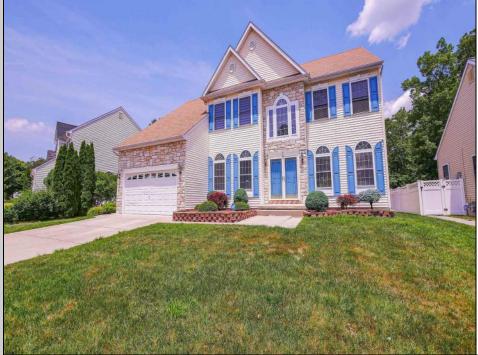

## COMMENTS

Welcome to 133 Knight bridge Way, a masterpiece nestled in the prestigious Chancellor community of Mays Landing. This sprawling residence is the largest model in its development, enhanced with Atmos upgrades for unparalleled luxury. Spanning over 3200 sq ft, the grandeur begins at the entrance with double-high ceilings and a majestic staircase. The first floor boasts two flexible rooms, a cheft's kitchen equipped with top-tier appliances, marble backsplash, and a quartz island-perfect for gatherings. Adjacent is a stately dining room seating up to 12 guests comfortably. The family room impresses with skylights, double ceilings for natural light, and builtin surround sound for an exquisite entertainment experience. A conveniently located laundry room and powder room enhance functionality. Upstairs, a second staircase from the family room leads to the primary bedroom suite, featuring a double-door entryway, expansive layout accommodating any furniture size, and a luxurious bathroom with a Jacuzzi tub, shower, water closet, and walk-in closet. The second floor includes four additional spacious bedrooms and an upgraded full bath with marble finishes. For even more space, the fully finished basement offers four bedrooms, a stylish full bath, and Italian marble floors throughout. The home is adorned with real hardwood floors on the first and second levels, complemented by a recently stamped concrete patio overlooking a beautifully landscaped backyard with mature trees and a scenic walking path. Freshly painted and meticulously maintained by its original owner, this residence combines elegance with practicality, boasting every upgrade imaginable. Don\'t miss the opportunity to schedule a showing of this extraordinary property---it\'s a rare find that won\'t stay on the market for long! Price was listed Incorrectly, a typo mistake. \$639,000 is the correct price.