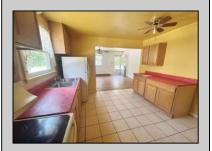

## COMMENTS

Just imagine the possibilities with this 2 Bed/1 Bath Ranch located on a wooded lot on a cul-desac. The home offers a living room, kitchen, comfortable bedrooms and a full bath outfitted with a single vanity and shower. Laundry/utility room off the kitchen allows access to the back yard. The property is close to shopping, convenience stores, restaurants.. Easy access to the Garden State Parkway and less than 10 miles away from Wildwood! This is a Fannie Mae HomePath Property!!

| PROPERTY DETAILS                 |                                 |                       |                                    |
|----------------------------------|---------------------------------|-----------------------|------------------------------------|
| Exterior<br>Vinyl                | OutsideFeatures<br>Deck<br>Shed | ParkingGarage<br>None | OtherRooms<br>Laundry/Utility Room |
| Heating<br>Baseboard<br>Electric | Cooling<br>Ceiling Fan(s)       | HotWater<br>Electric  | Water<br>Well                      |