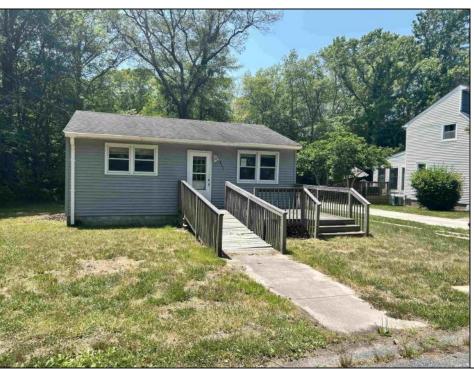

## COMMENTS

Just imagine the possibilities with this 2 Bed/1 Bath Ranch located on a wooded lot on a cul-desac. The home offers a living room, kitchen, comfortable bedrooms and a full bath outfitted with a single vanity and shower. Laundry/utility room off the kitchen allows access to the back yard. The property is close to shopping, convenience stores, restaurants.. Easy access to the Garden State Parkway and less than 10 miles away from Wildwood! This is a Fannie Mae HomePath Property!!

| PROPERTY DETAILS                 |                                 |                       |                                    |
|----------------------------------|---------------------------------|-----------------------|------------------------------------|
| Exterior<br>Vinyl                | OutsideFeatures<br>Deck<br>Shed | ParkingGarage<br>None | OtherRooms<br>Laundry/Utility Room |
| Heating<br>Baseboard<br>Electric | Cooling<br>Ceiling Fan(s)       | HotWater<br>Electric  | Water<br>Well                      |