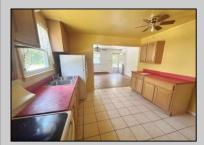

## COMMENTS

Just imagine the possibilities with this 2 Bed/1 Bath Ranch located on a wooded lot on a cul-desac. The home offers a living room, kitchen, comfortable bedrooms and a full bath outfitted with a single vanity and shower. Laundry/utility room off the kitchen allows access to the back yard. The property is close to shopping, convenience stores, restaurants.. Easy access to the Garden State Parkway and less than 10 miles away from Wildwood! This is a Fannie Mae HomePath Property!!

| PROPERTY DETAILS     |                                 |                       |                                    |
|----------------------|---------------------------------|-----------------------|------------------------------------|
| Exterior<br>Vinyl    | OutsideFeatures<br>Deck<br>Shed | ParkingGarage<br>None | OtherRooms<br>Laundry/Utility Room |
| Heating<br>Baseboard | Cooling<br>Ceiling Fan(s)       | HotWater<br>Electric  | Water<br>Well                      |