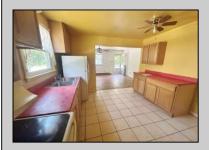

## COMMENTS

Just imagine the possibilities with this 2 Bed/1 Bath Ranch located on a wooded lot on a cul-desac. The home offers a living room, kitchen, comfortable bedrooms and a full bath outfitted with a single vanity and shower. Laundry/utility room off the kitchen allows access to the back yard. The property is close to shopping, convenience stores, restaurants.. Easy access to the Garden State Parkway and less than 10 miles away from Wildwood! This is a Fannie Mae HomePath Property!!

| PROPERTY DETAILS                 |                                 |                       |                                    |
|----------------------------------|---------------------------------|-----------------------|------------------------------------|
| Exterior<br>Vinyl                | OutsideFeatures<br>Deck<br>Shed | ParkingGarage<br>None | OtherRooms<br>Laundry/Utility Room |
| Heating<br>Baseboard<br>Electric | Cooling<br>Ceiling Fan(s)       | HotWater<br>Electric  | Water<br>Well                      |