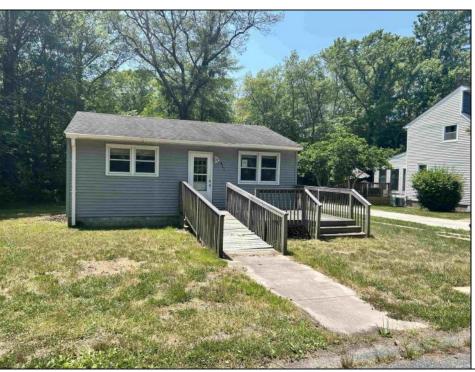

## COMMENTS

Just imagine the possibilities with this 2 Bed/1 Bath Ranch located on a wooded lot on a cul-desac. The home offers a living room, kitchen, comfortable bedrooms and a full bath outfitted with a single vanity and shower. Laundry/utility room off the kitchen allows access to the back yard. The property is close to shopping, convenience stores, restaurants.. Easy access to the Garden State Parkway and less than 10 miles away from Wildwood! This is a Fannie Mae HomePath Property!!

| PROPERTY DETAILS                 |                                 |                       |                                    |
|----------------------------------|---------------------------------|-----------------------|------------------------------------|
| Exterior<br>Vinyl                | OutsideFeatures<br>Deck<br>Shed | ParkingGarage<br>None | OtherRooms<br>Laundry/Utility Room |
| Heating<br>Baseboard<br>Electric | Cooling<br>Ceiling Fan(s)       | HotWater<br>Electric  | Water<br>Well                      |