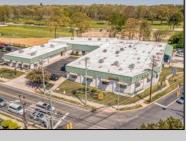

## **COMMENTS**

FANTASTIC INVESTMENT OPPORTUNITY - 3 Commercial properties for sale FULLY LEASED out to working businesses, including a large parking lot. GREAT RENTAL INCOME with over \$300,000 of rental income per year and to increase. This sale is for the land and buildings businesses not included. Over 2.5 acres of land acres located in the federally approved OPPORTUNITY ZONE in a highly desirable area with high visibility, traffic volume, and easy access from local, county, and state roads. 10 rental units all leased, plenty of exterior parking, and approx. 900 contiguous feet of road frontage. Commercial spaces are currently used for retail, office/professional, and warehouse space and are a total of over 35,000 sq ft. Lease information available to interested qualified buyers. Properties being sold are 23 Mays Landing Road, 25 Mays Landing Road, & 27 Mays Landing Road. All rental properties with possibility of development. Total land area over 2.5 acres for all contiguous properties. Located in the Opportunity Zone - https://nj.gov/governor/njopportunityzones/

PROPERTY DETAILS

Ask for Veronica "Ronni" Vetro Berger Realty Inc 3160 Asbury Avenue, Ocean City Call: 609-399-0076 Email to: vrv@bergerrealty.com