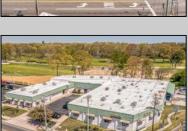

## **COMMENTS**

FANTASTIC INVESTMENT OPPORTUNITY - 3 Commercial properties for sale FULLY LEASED out to working businesses, including a large parking lot. GREAT RENTAL INCOME with over \$300,000 of rental income per year and to increase. This sale is for the land and buildings businesses not included. Over 2.5 acres of land acres located in the federally approved OPPORTUNITY ZONE in a highly desirable area with high visibility, traffic volume, and easy access from local, county, and state roads. 10 rental units all leased, plenty of exterior parking, and approx. 900 contiguous feet of road frontage. Commercial spaces are currently used for retail, office/professional, and warehouse space and are a total of over 35,000 sq ft. Lease information available to interested qualified buyers. Properties being sold are 23 Mays Landing Road, 25 Mays Landing Road, & 27 Mays Landing Road. All rental properties with possibility of development. Total land area over 2.5 acres for all contiguous properties. Located in the Opportunity Zone - https://nj.gov/governor/njopportunityzones/

PROPERTY DETAILS

Ask for Veronica "Ronni" Vetro Berger Realty Inc 3160 Asbury Avenue, Ocean City Call: 609-399-0076 Email to: vrv@bergerrealty.com