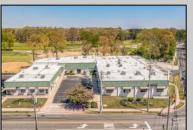

## **COMMENTS**

FANTASTIC INVESTMENT OPPORTUNITY - 3 Commercial properties for sale FULLY LEASED out to working businesses, including a large parking lot. GREAT RENTAL INCOME with over \$300,000 of rental income per year and to increase. This sale is for the land and buildings businesses not included. Over 2.5 acres of land acres located in the federally approved OPPORTUNITY ZONE in a highly desirable area with high visibility, traffic volume, and easy access from local, county, and state roads. 10 rental units all leased, plenty of exterior parking, and approx. 900 contiguous feet of road frontage. Commercial spaces are currently used for retail, office/professional, and warehouse space and are a total of over 35,000 sq ft. Lease information available to interested qualified buyers. Properties being sold are 23 Mays Landing Road, 25 Mays Landing Road, & 27 Mays Landing Road. All rental properties with possibility of development. Total land area over 2.5 acres for all contiguous properties. Located in the Opportunity Zone - https://nj.gov/governor/njopportunityzones/

PROPERTY DETAILS

Ask for Veronica "Ronni" Vetro Berger Realty Inc 3160 Asbury Avenue, Ocean City Call: 609-399-0076 Email to: vrv@bergerrealty.com