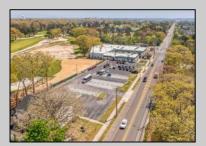

## **COMMENTS**

FANTASTIC INVESTMENT OPPORTUNITY - 3 Commercial properties for sale FULLY LEASED out to working businesses, including a large parking lot. GREAT RENTAL INCOME with over \$300,000 of rental income per year and to increase. This sale is for the land and buildings businesses not included. Over 2.5 acres of land acres located in the federally approved OPPORTUNITY ZONE in a highly desirable area with high visibility, traffic volume, and easy access from local, county, and state roads. 10 rental units all leased, plenty of exterior parking, and approx. 900 contiguous feet of road frontage. Commercial spaces are currently used for retail, office/professional, and warehouse space and are a total of over 35,000 sq ft. Lease information available to interested qualified buyers. Properties being sold are 23 Mays Landing Road, 25 Mays Landing Road, & 27 Mays Landing Road. All rental properties with possibility of development. Total land area over 2.5 acres for all contiguous properties. Located in the Opportunity Zone - https://nj.gov/governor/njopportunityzones/