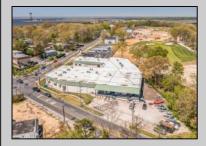

## **COMMENTS**

FANTASTIC INVESTMENT OPPORTUNITY - 3 Commercial properties for sale FULLY LEASED out to working businesses, including a large parking lot. GREAT RENTAL INCOME with over \$300,000 of rental income per year and to increase. This sale is for the land and buildings businesses not included. Over 2.5 acres of land acres located in the federally approved OPPORTUNITY ZONE in a highly desirable area with high visibility, traffic volume, and easy access from local, county, and state roads. 10 rental units all leased, plenty of exterior parking, and approx. 900 contiguous feet of road frontage. Commercial spaces are currently used for retail, office/professional, and warehouse space and are a total of over 35,000 sq ft. Lease information available to interested qualified buyers. Properties being sold are 23 Mays Landing Road, 25 Mays Landing Road, & 27 Mays Landing Road. All rental properties with possibility of development. Total land area over 2.5 acres for all contiguous properties. Located in the Opportunity Zone - https://nj.gov/governor/njopportunityzones/

PROPERTY DETAILS

Ask for Veronica "Ronni" Vetro Berger Realty Inc 3160 Asbury Avenue, Ocean City Call: 609-399-0076 Email to: vrv@bergerrealty.com