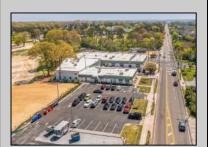

## **COMMENTS**

FANTASTIC INVESTMENT OPPORTUNITY - 3 Commercial properties for sale FULLY LEASED out to working businesses, including a large parking lot. GREAT RENTAL INCOME with over \$300,000 of rental income per year and to increase. This sale is for the land and buildings businesses not included. Over 2.5 acres of land acres located in the federally approved OPPORTUNITY ZONE in a highly desirable area with high visibility, traffic volume, and easy access from local, county, and state roads. 10 rental units all leased, plenty of exterior parking, and approx. 900 contiguous feet of road frontage. Commercial spaces are currently used for retail, office/professional, and warehouse space and are a total of over 35,000 sq ft. Lease information available to interested qualified buyers. Properties being sold are 23 Mays Landing Road, 25 Mays Landing Road, & 27 Mays Landing Road. All rental properties with possibility of development. Total land area over 2.5 acres for all contiguous properties. Located in the Opportunity Zone - https://nj.gov/governor/njopportunityzones/