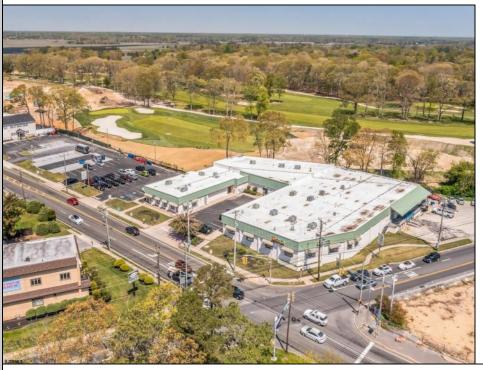

## **COMMENTS**

FANTASTIC INVESTMENT OPPORTUNITY - 3 Commercial properties for sale FULLY LEASED out to working businesses, including a large parking lot. GREAT RENTAL INCOME with over \$300,000 of rental income per year and to increase. This sale is for the land and buildings businesses not included. Over 2.5 acres of land acres located in the federally approved OPPORTUNITY ZONE in a highly desirable area with high visibility, traffic volume, and easy access from local, county, and state roads. 10 rental units all leased, plenty of exterior parking, and approx. 900 contiguous feet of road frontage. Commercial spaces are currently used for retail, office/professional, and warehouse space and are a total of over 35,000 sq ft. Lease information available to interested qualified buyers. Properties being sold are 23 Mays Landing Road, 25 Mays Landing Road, & 27 Mays Landing Road. All rental properties with possibility of development. Total land area over 2.5 acres for all contiguous properties. Located in the Opportunity Zone - https://nj.gov/governor/njopportunityzones/