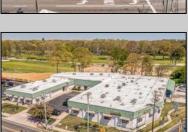

## **COMMENTS**

FANTASTIC INVESTMENT OPPORTUNITY - 3 Commercial properties for sale FULLY LEASED out to working businesses, including a large parking lot. GREAT RENTAL INCOME with over \$300,000 of rental income per year and to increase. This sale is for the land and buildings -businesses not included. Over 2.5 acres of land acres located in the federally approved OPPORTUNITY ZONE in a highly desirable area with high visibility, traffic volume, and easy access from local, county, and state roads. 10 rental units all leased, plenty of exterior parking, and approx. 900 contiguous feet of road frontage. Commercial spaces are currently used for retail, office/professional, and warehouse space and are a total of over 35,000 sq ft. Lease information available to interested qualified buyers. Properties being sold are 23 Mays Landing Road, 25 Mays Landing Road, & 27 Mays Landing Road. All rental properties with possibility of development. Total land area over 2.5 acres for all contiguous properties. Located in the Opportunity Zone - https://nj.gov/governor/njopportunityzones/