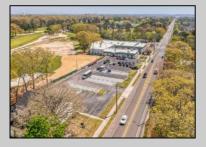

## **COMMENTS**

FANTASTIC INVESTMENT OPPORTUNITY - 3 Commercial properties for sale FULLY LEASED out to working businesses, including a large parking lot. GREAT RENTAL INCOME with over \$300,000 of rental income per year and to increase. This sale is for the land and buildings -businesses not included. Over 2.5 acres of land acres located in the federally approved OPPORTUNITY ZONE in a highly desirable area with high visibility, traffic volume, and easy access from local, county, and state roads. 10 rental units all leased, plenty of exterior parking, and approx. 900 contiguous feet of road frontage. Commercial spaces are currently used for retail, office/professional, and warehouse space and are a total of over 35,000 sq ft. Lease information available to interested qualified buyers. Properties being sold are 23 Mays Landing Road, 25 Mays Landing Road, & 27 Mays Landing Road. All rental properties with possibility of development. Total land area over 2.5 acres for all contiguous properties. Located in the Opportunity Zone - https://nj.gov/governor/njopportunityzones/