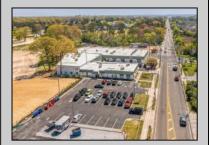

## **COMMENTS**

FANTASTIC INVESTMENT OPPORTUNITY - 3 Commercial properties for sale FULLY LEASED out to working businesses, including a large parking lot. GREAT RENTAL INCOME with over \$300,000 of rental income per year and to increase. This sale is for the land and buildings -businesses not included. Over 2.5 acres of land acres located in the federally approved OPPORTUNITY ZONE in a highly desirable area with high visibility, traffic volume, and easy access from local, county, and state roads. 10 rental units all leased, plenty of exterior parking, and approx. 900 contiguous feet of road frontage. Commercial spaces are currently used for retail, office/professional, and warehouse space and are a total of over 35,000 sq ft. Lease information available to interested qualified buyers. Properties being sold are 23 Mays Landing Road, 25 Mays Landing Road, & 27 Mays Landing Road. All rental properties with possibility of development. Total land area over 2.5 acres for all contiguous properties. Located in the Opportunity Zone - https://nj.gov/governor/njopportunityzones/