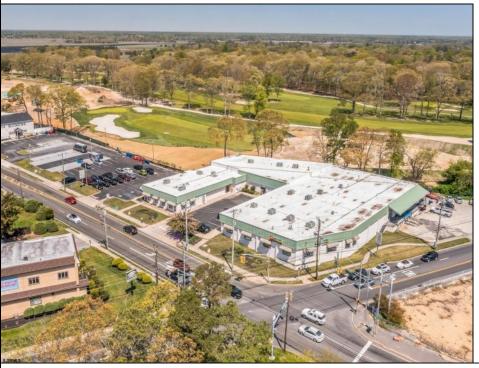

## **COMMENTS**

FANTASTIC INVESTMENT OPPORTUNITY - 3 Commercial properties for sale FULLY LEASED out to working businesses, including a large parking lot. GREAT RENTAL INCOME with over \$300,000 of rental income per year and to increase. This sale is for the land and buildings -businesses not included. Over 2.5 acres of land acres located in the federally approved OPPORTUNITY ZONE in a highly desirable area with high visibility, traffic volume, and easy access from local, county, and state roads. 10 rental units all leased, plenty of exterior parking, and approx. 900 contiguous feet of road frontage. Commercial spaces are currently used for retail, office/professional, and warehouse space and are a total of over 35,000 sq ft. Lease information available to interested qualified buyers. Properties being sold are 23 Mays Landing Road, 25 Mays Landing Road, & 27 Mays Landing Road. All rental properties with possibility of development. Total land area over 2.5 acres for all contiguous properties. Located in the Opportunity Zone - https://nj.gov/governor/njopportunityzones/