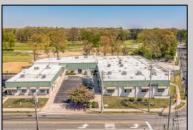

## **COMMENTS**

FANTASTIC INVESTMENT OPPORTUNITY - 3 Commercial properties for sale FULLY LEASED out to working businesses, including a large parking lot. GREAT RENTAL INCOME with over \$300,000 of rental income per year and to increase. This sale is for the land and buildings -businesses not included. Over 2.5 acres of land acres located in the federally approved OPPORTUNITY ZONE in a highly desirable area with high visibility, traffic volume, and easy access from local, county, and state roads. 10 rental units all leased, plenty of exterior parking, and approx. 900 contiguous feet of road frontage. Commercial spaces are currently used for retail, office/professional, and warehouse space and are a total of over 35,000 sq ft. Lease information available to interested qualified buyers. Properties being sold are 23 Mays Landing Road, 25 Mays Landing Road, & 27 Mays Landing Road. All rental properties with possibility of development. Total land area over 2.5 acres for all contiguous properties. Located in the Opportunity Zone - https://nj.gov/governor/njopportunityzones/