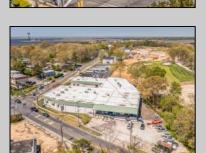

## **COMMENTS**

FANTASTIC INVESTMENT OPPORTUNITY - 3 Commercial properties for sale FULLY LEASED out to working businesses, including a large parking lot. GREAT RENTAL INCOME with over \$300,000 of rental income per year and to increase. This sale is for the land and buildings -businesses not included. Over 2.5 acres of land acres located in the federally approved OPPORTUNITY ZONE in a highly desirable area with high visibility, traffic volume, and easy access from local, county, and state roads. 10 rental units all leased, plenty of exterior parking, and approx. 900 contiguous feet of road frontage. Commercial spaces are currently used for retail, office/professional, and warehouse space and are a total of over 35,000 sq ft. Lease information available to interested qualified buyers. Properties being sold are 23 Mays Landing Road, 25 Mays Landing Road, & 27 Mays Landing Road. All rental properties with possibility of development. Total land area over 2.5 acres for all contiguous properties. Located in the Opportunity Zone - https://nj.gov/governor/njopportunityzones/