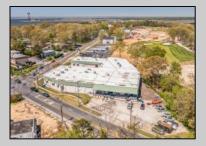

## **COMMENTS**

FANTASTIC INVESTMENT OPPORTUNITY - 3 Commercial properties for sale FULLY LEASED out to working businesses, including a large parking lot. GREAT RENTAL INCOME with over \$300,000 of rental income per year and to increase. This sale is for the land and buildings -businesses not included. Over 2.5 acres of land acres located in the federally approved OPPORTUNITY ZONE in a highly desirable area with high visibility, traffic volume, and easy access from local, county, and state roads. 10 rental units all leased, plenty of exterior parking, and approx. 900 contiguous feet of road frontage. Commercial spaces are currently used for retail, office/professional, and warehouse space and are a total of over 35,000 sq ft. Lease information available to interested qualified buyers. Properties being sold are 23 Mays Landing Road, 25 Mays Landing Road, & 27 Mays Landing Road. All rental properties with possibility of development. Total land area over 2.5 acres for all contiguous properties. Located in the Opportunity Zone - https://nj.gov/governor/njopportunityzones/