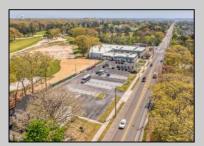

## **COMMENTS**

FANTASTIC INVESTMENT OPPORTUNITY - 3 Commercial properties for sale FULLY LEASED out to working businesses, including a large parking lot. GREAT RENTAL INCOME with over \$300,000 of rental income per year and to increase. This sale is for the land and buildings -businesses not included. Over 2.5 acres of land acres located in the federally approved OPPORTUNITY ZONE in a highly desirable area with high visibility, traffic volume, and easy access from local, county, and state roads. 10 rental units all leased, plenty of exterior parking, and approx. 900 contiguous feet of road frontage. Commercial spaces are currently used for retail, office/professional, and warehouse space and are a total of over 35,000 sq ft. Lease information available to interested qualified buyers. Properties being sold are 23 Mays Landing Road, 25 Mays Landing Road, & 27 Mays Landing Road. All rental properties with possibility of development. Total land area over 2.5 acres for all contiguous properties. Located in the Opportunity Zone - https://nj.gov/governor/njopportunityzones/