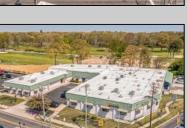

## **COMMENTS**

FANTASTIC INVESTMENT OPPORTUNITY - 3 Commercial properties for sale FULLY LEASED out to working businesses, including a large parking lot. GREAT RENTAL INCOME with over \$300,000 of rental income per year and to increase. This sale is for the land and buildings -businesses not included. Over 2.5 acres of land acres located in the federally approved OPPORTUNITY ZONE in a highly desirable area with high visibility, traffic volume, and easy access from local, county, and state roads. 10 rental units all leased, plenty of exterior parking, and approx. 900 contiguous feet of road frontage. Commercial spaces are currently used for retail, office/professional, and warehouse space and are a total of over 35,000 sq ft. Lease information available to interested qualified buyers. Properties being sold are 23 Mays Landing Road, 25 Mays Landing Road, & 27 Mays Landing Road. All rental properties with possibility of development. Total land area over 2.5 acres for all contiguous properties. Located in the Opportunity Zone - https://nj.gov/governor/njopportunityzones/