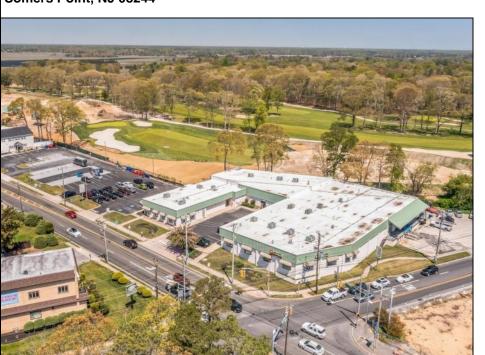

## **COMMENTS**

FANTASTIC INVESTMENT OPPORTUNITY - 3 Commercial properties for sale FULLY LEASED out to working businesses, including a large parking lot. GREAT RENTAL INCOME with over \$300,000 of rental income per year and to increase. This sale is for the land and buildings -businesses not included. Over 2.5 acres of land acres located in the federally approved OPPORTUNITY ZONE in a highly desirable area with high visibility, traffic volume, and easy access from local, county, and state roads. 10 rental units all leased, plenty of exterior parking, and approx. 900 contiguous feet of road frontage. Commercial spaces are currently used for retail, office/professional, and warehouse space and are a total of over 35,000 sq ft. Lease information available to interested qualified buyers. Properties being sold are 23 Mays Landing Road, 25 Mays Landing Road, & 27 Mays Landing Road. All rental properties with possibility of development. Total land area over 2.5 acres for all contiguous properties. Located in the Opportunity Zone - https://nj.gov/governor/njopportunityzones/