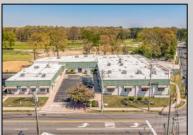

## **COMMENTS**

FANTASTIC INVESTMENT OPPORTUNITY - 3 Commercial properties for sale FULLY LEASED out to working businesses, including a large parking lot. GREAT RENTAL INCOME with over \$300,000 of rental income per year and to increase. This sale is for the land and buildings -businesses not included. Over 2.5 acres of land acres located in the federally approved OPPORTUNITY ZONE in a highly desirable area with high visibility, traffic volume, and easy access from local, county, and state roads. 10 rental units all leased, plenty of exterior parking, and approx. 900 contiguous feet of road frontage. Commercial spaces are currently used for retail, office/professional, and warehouse space and are a total of over 35,000 sq ft. Lease information available to interested qualified buyers. Properties being sold are 23 Mays Landing Road, 25 Mays Landing Road, & 27 Mays Landing Road. All rental properties with possibility of development. Total land area over 2.5 acres for all contiguous properties. Located in the Opportunity Zone - https://nj.gov/governor/njopportunityzones/