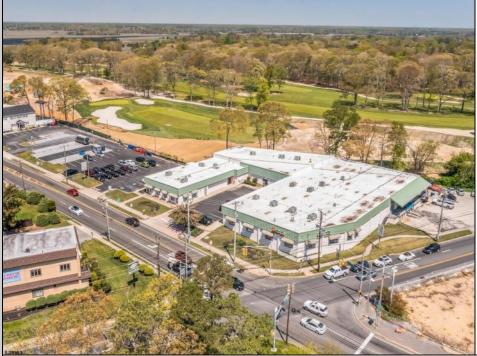

## COMMENTS

FANTASTIC INVESTMENT OPPORTUNITY - 3 Commercial properties for sale FULLY LEASED out to working businesses, including a large parking lot. GREAT RENTAL INCOME with over \$300,000 of rental income per year and to increase. This sale is for the land and buildings - businesses not included. Over 2.5 acres of land acres located in the federally approved OPPORTUNITY ZONE in a highly desirable area with high visibility, traffic volume, and easy access from local, county, and state roads. 10 rental units all leased, plenty of exterior parking, and approx. 900 contiguous feet of road frontage. Commercial spaces are currently used for retail, office/professional, and warehouse space and are a total of over 35,000 sq ft. Lease information available to interested qualified buyers. Properties being sold are 23 Mays Landing Road, 25 Mays Landing Road, & 27 Mays Landing Road. All rental properties with possibility of development. Total land area over 2.5 acres for all contiguous properties. Located in the Opportunity Zone - https://nj.gov/governor/njopportunityzones/