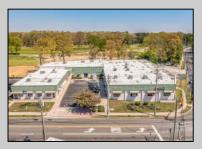

## COMMENTS

FANTASTIC INVESTMENT OPPORTUNITY - 3 Commercial properties for sale FULLY LEASED out to working businesses, including a large parking lot. GREAT RENTAL INCOME with over \$300,000 of rental income per year and to increase. This sale is for the land and buildings - businesses not included. Over 2.5 acres of land acres located in the federally approved OPPORTUNITY ZONE in a highly desirable area with high visibility, traffic volume, and easy access from local, county, and state roads. 10 rental units all leased, plenty of exterior parking, and approx. 900 contiguous feet of road frontage. Commercial spaces are currently used for retail, office/professional, and warehouse space and are a total of over 35,000 sq ft. Lease information available to interested qualified buyers. Properties being sold are 23 Mays Landing Road, 25 Mays Landing Road, & 27 Mays Landing Road. All rental properties with possibility of development. Total land area over 2.5 acres for all contiguous properties. Located in the Opportunity Zone - https://nj.gov/governor/njopportunityzones/