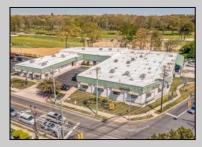

## COMMENTS

FANTASTIC INVESTMENT OPPORTUNITY - 3 Commercial properties for sale FULLY LEASED out to working businesses, including a large parking lot. GREAT RENTAL INCOME with over \$300,000 of rental income per year and to increase. This sale is for the land and buildings - businesses not included. Over 2.5 acres of land acres located in the federally approved OPPORTUNITY ZONE in a highly desirable area with high visibility, traffic volume, and easy access from local, county, and state roads. 10 rental units all leased, plenty of exterior parking, and approx. 900 contiguous feet of road frontage. Commercial spaces are currently used for retail, office/professional, and warehouse space and are a total of over 35,000 sq ft. Lease information available to interested qualified buyers. Properties being sold are 23 Mays Landing Road, 25 Mays Landing Road, & 27 Mays Landing Road. All rental properties with possibility of development. Total land area over 2.5 acres for all contiguous properties. Located in the Opportunity Zone - https://nj.gov/governor/njopportunityzones/