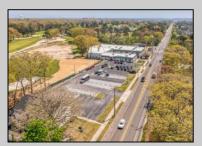

## **COMMENTS**

FANTASTIC INVESTMENT OPPORTUNITY - 3 Commercial properties for sale FULLY LEASED out to working businesses, including a large parking lot. GREAT RENTAL INCOME with over \$300,000 of rental income per year and to increase. This sale is for the land and buildings -businesses not included. Over 2.5 acres of land acres located in the federally approved OPPORTUNITY ZONE in a highly desirable area with high visibility, traffic volume, and easy access from local, county, and state roads. 10 rental units all leased, plenty of exterior parking, and approx. 900 contiguous feet of road frontage. Commercial spaces are currently used for retail, office/professional, and warehouse space and are a total of over 35,000 sq ft. Lease information available to interested qualified buyers. Properties being sold are 23 Mays Landing Road, 25 Mays Landing Road, & 27 Mays Landing Road. All rental properties with possibility of development. Total land area over 2.5 acres for all contiguous properties. Located in the Opportunity Zone - https://nj.gov/governor/njopportunityzones/