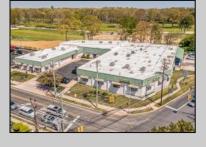

## **COMMENTS**

FANTASTIC INVESTMENT OPPORTUNITY - 3 Commercial properties for sale FULLY LEASED out to working businesses, including a large parking lot. GREAT RENTAL INCOME with over \$300,000 of rental income per year and to increase. This sale is for the land and buildings -businesses not included. Over 2.5 acres of land acres located in the federally approved OPPORTUNITY ZONE in a highly desirable area with high visibility, traffic volume, and easy access from local, county, and state roads. 10 rental units all leased, plenty of exterior parking, and approx. 900 contiguous feet of road frontage. Commercial spaces are currently used for retail, office/professional, and warehouse space and are a total of over 35,000 sq ft. Lease information available to interested qualified buyers. Properties being sold are 23 Mays Landing Road, 25 Mays Landing Road, & 27 Mays Landing Road. All rental properties with possibility of development. Total land area over 2.5 acres for all contiguous properties. Located in the Opportunity Zone - https://nj.gov/governor/njopportunityzones/