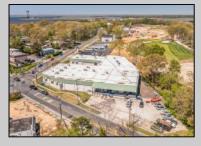

## **COMMENTS**

FANTASTIC INVESTMENT OPPORTUNITY - 3 Commercial properties for sale FULLY LEASED out to working businesses, including a large parking lot. GREAT RENTAL INCOME with over \$300,000 of rental income per year and to increase. This sale is for the land and buildings -businesses not included. Over 2.5 acres of land acres located in the federally approved OPPORTUNITY ZONE in a highly desirable area with high visibility, traffic volume, and easy access from local, county, and state roads. 10 rental units all leased, plenty of exterior parking, and approx. 900 contiguous feet of road frontage. Commercial spaces are currently used for retail, office/professional, and warehouse space and are a total of over 35,000 sq ft. Lease information available to interested qualified buyers. Properties being sold are 23 Mays Landing Road, 25 Mays Landing Road, & 27 Mays Landing Road. All rental properties with possibility of development. Total land area over 2.5 acres for all contiguous properties. Located in the Opportunity Zone - https://nj.gov/governor/njopportunityzones/