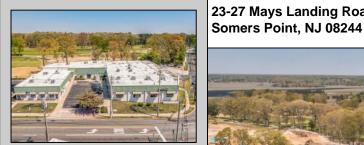

## **COMMENTS**

FANTASTIC INVESTMENT OPPORTUNITY - 3 Commercial properties for sale FULLY LEASED out to working businesses, including a large parking lot. GREAT RENTAL INCOME with over \$300,000 of rental income per year and to increase. This sale is for the land and buildings -businesses not included. Over 2.5 acres of land acres located in the federally approved OPPORTUNITY ZONE in a highly desirable area with high visibility, traffic volume, and easy access from local, county, and state roads. 10 rental units all leased, plenty of exterior parking, and approx. 900 contiguous feet of road frontage. Commercial spaces are currently used for retail, office/professional, and warehouse space and are a total of over 35,000 sq ft. Lease information available to interested qualified buyers. Properties being sold are 23 Mays Landing Road, 25 Mays Landing Road, & 27 Mays Landing Road. All rental properties with possibility of development. Total land area over 2.5 acres for all contiguous properties. Located in the Opportunity Zone - https://nj.gov/governor/njopportunityzones/