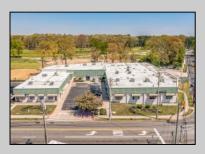

## COMMENTS

FANTASTIC INVESTMENT OPPORTUNITY - 3 Commercial properties for sale FULLY LEASED out to working businesses, including a large parking lot. GREAT RENTAL INCOME with over \$300,000 of rental income per year and to increase. This sale is for the land and buildings businesses not included. Over 2.5 acres of land acres located in the federally approved OPPORTUNITY ZONE in a highly desirable area with high visibility, traffic volume, and easy access from local, county, and state roads. 10 rental units all leased, plenty of exterior parking, and approx. 900 contiguous feet of road frontage. Commercial spaces are currently used for retail, office/professional, and warehouse space and are a total of over 35,000 sq ft. Lease information available to interested qualified buyers. Properties being sold are 23 Mays Landing Road, 25 Mays Landing Road, & 27 Mays Landing Road. All rental properties with possibility of development. Total land area over 2.5 acres for all contiguous properties. Located in the Opportunity Zone - https://nj.gov/governor/njopportunityzones/ PROPERTY DETAILS