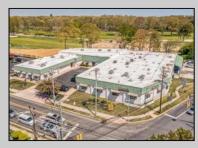

## COMMENTS

FANTASTIC INVESTMENT OPPORTUNITY - 3 Commercial properties for sale FULLY LEASED out to working businesses, including a large parking lot. GREAT RENTAL INCOME with over \$300,000 of rental income per year and to increase. This sale is for the land and buildings businesses not included. Over 2.5 acres of land acres located in the federally approved OPPORTUNITY ZONE in a highly desirable area with high visibility, traffic volume, and easy access from local, county, and state roads. 10 rental units all leased, plenty of exterior parking, and approx. 900 contiguous feet of road frontage. Commercial spaces are currently used for retail, office/professional, and warehouse space and are a total of over 35,000 sq ft. Lease information available to interested qualified buyers. Properties being sold are 23 Mays Landing Road, 25 Mays Landing Road, & 27 Mays Landing Road. All rental properties with possibility of development. Total land area over 2.5 acres for all contiguous properties. Located in the Opportunity Zone - https://nj.gov/governor/njopportunityzones/ PROPERTY DETAILS