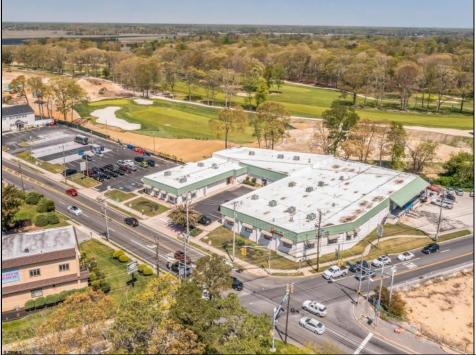

## COMMENTS

FANTASTIC INVESTMENT OPPORTUNITY - 3 Commercial properties for sale FULLY LEASED out to working businesses, including a large parking lot. GREAT RENTAL INCOME with over \$300,000 of rental income per year and to increase. This sale is for the land and buildings businesses not included. Over 2.5 acres of land acres located in the federally approved OPPORTUNITY ZONE in a highly desirable area with high visibility, traffic volume, and easy access from local, county, and state roads. 10 rental units all leased, plenty of exterior parking, and approx. 900 contiguous feet of road frontage. Commercial spaces are currently used for retail, office/professional, and warehouse space and are a total of over 35,000 sq ft. Lease information available to interested qualified buyers. Properties being sold are 23 Mays Landing Road, 25 Mays Landing Road, & 27 Mays Landing Road. All rental properties with possibility of development. Total land area over 2.5 acres for all contiguous properties. Located in the Opportunity Zone - https://nj.gov/governor/njopportunityzones/ PROPERTY DETAILS