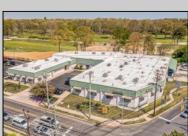

## **COMMENTS**

FANTASTIC INVESTMENT OPPORTUNITY - 3 Commercial properties for sale FULLY LEASED out to working businesses, including a large parking lot. GREAT RENTAL INCOME with over \$300,000 of rental income per year and to increase. This sale is for the land and buildings businesses not included. Over 2.5 acres of land acres located in the federally approved OPPORTUNITY ZONE in a highly desirable area with high visibility, traffic volume, and easy access from local, county, and state roads. 10 rental units all leased, plenty of exterior parking, and approx. 900 contiguous feet of road frontage. Commercial spaces are currently used for retail, office/professional, and warehouse space and are a total of over 35,000 sq ft. Lease information available to interested qualified buyers. Properties being sold are 23 Mays Landing Road, 25 Mays Landing Road, & 27 Mays Landing Road. All rental properties with possibility of development. Total land area over 2.5 acres for all contiguous properties. Located in the Opportunity Zone - https://nj.gov/governor/njopportunityzones/