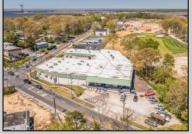

## **COMMENTS**

FANTASTIC INVESTMENT OPPORTUNITY - 3 Commercial properties for sale FULLY LEASED out to working businesses, including a large parking lot. GREAT RENTAL INCOME with over \$300,000 of rental income per year and to increase. This sale is for the land and buildings businesses not included. Over 2.5 acres of land acres located in the federally approved OPPORTUNITY ZONE in a highly desirable area with high visibility, traffic volume, and easy access from local, county, and state roads. 10 rental units all leased, plenty of exterior parking, and approx. 900 contiguous feet of road frontage. Commercial spaces are currently used for retail, office/professional, and warehouse space and are a total of over 35,000 sq ft. Lease information available to interested qualified buyers. Properties being sold are 23 Mays Landing Road, 25 Mays Landing Road, & 27 Mays Landing Road. All rental properties with possibility of development. Total land area over 2.5 acres for all contiguous properties. Located in the Opportunity Zone - https://nj.gov/governor/njopportunityzones/