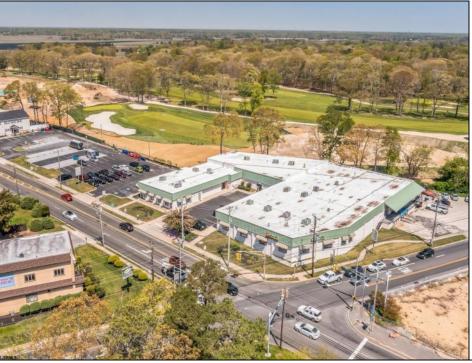

## **COMMENTS**

FANTASTIC INVESTMENT OPPORTUNITY - 3 Commercial properties for sale FULLY LEASED out to working businesses, including a large parking lot. GREAT RENTAL INCOME with over \$300,000 of rental income per year and to increase. This sale is for the land and buildings businesses not included. Over 2.5 acres of land acres located in the federally approved OPPORTUNITY ZONE in a highly desirable area with high visibility, traffic volume, and easy access from local, county, and state roads. 10 rental units all leased, plenty of exterior parking, and approx. 900 contiguous feet of road frontage. Commercial spaces are currently used for retail, office/professional, and warehouse space and are a total of over 35,000 sq ft. Lease information available to interested qualified buyers. Properties being sold are 23 Mays Landing Road, 25 Mays Landing Road, & 27 Mays Landing Road. All rental properties with possibility of development. Total land area over 2.5 acres for all contiguous properties. Located in the Opportunity Zone - https://nj.gov/governor/njopportunityzones/