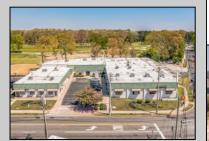

## **COMMENTS**

FANTASTIC INVESTMENT OPPORTUNITY - 3 Commercial properties for sale FULLY LEASED out to working businesses, including a large parking lot. GREAT RENTAL INCOME with over \$300,000 of rental income per year and to increase. This sale is for the land and buildings businesses not included. Over 2.5 acres of land acres located in the federally approved OPPORTUNITY ZONE in a highly desirable area with high visibility, traffic volume, and easy access from local, county, and state roads. 10 rental units all leased, plenty of exterior parking, and approx. 900 contiguous feet of road frontage. Commercial spaces are currently used for retail, office/professional, and warehouse space and are a total of over 35,000 sq ft. Lease information available to interested qualified buyers. Properties being sold are 23 Mays Landing Road, 25 Mays Landing Road, & 27 Mays Landing Road. All rental properties with possibility of development. Total land area over 2.5 acres for all contiguous properties. Located in the Opportunity Zone - https://nj.gov/governor/njopportunityzones/