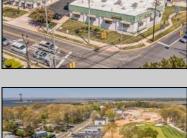

## **COMMENTS**

FANTASTIC INVESTMENT OPPORTUNITY - 3 Commercial properties for sale FULLY LEASED out to working businesses, including a large parking lot. GREAT RENTAL INCOME with over \$300,000 of rental income per year and to increase. This sale is for the land and buildings businesses not included. Over 2.5 acres of land acres located in the federally approved OPPORTUNITY ZONE in a highly desirable area with high visibility, traffic volume, and easy access from local, county, and state roads. 10 rental units all leased, plenty of exterior parking, and approx. 900 contiguous feet of road frontage. Commercial spaces are currently used for retail, office/professional, and warehouse space and are a total of over 35,000 sq ft. Lease information available to interested qualified buyers. Properties being sold are 23 Mays Landing Road, 25 Mays Landing Road, & 27 Mays Landing Road. All rental properties with possibility of development. Total land area over 2.5 acres for all contiguous properties. Located in the Opportunity Zone - https://nj.gov/governor/njopportunityzones/