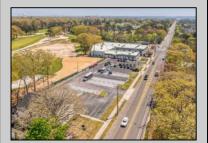

## **COMMENTS**

FANTASTIC INVESTMENT OPPORTUNITY - 3 Commercial properties for sale FULLY LEASED out to working businesses, including a large parking lot. GREAT RENTAL INCOME with over \$300,000 of rental income per year and to increase. This sale is for the land and buildings businesses not included. Over 2.5 acres of land acres located in the federally approved OPPORTUNITY ZONE in a highly desirable area with high visibility, traffic volume, and easy access from local, county, and state roads. 10 rental units all leased, plenty of exterior parking, and approx. 900 contiguous feet of road frontage. Commercial spaces are currently used for retail, office/professional, and warehouse space and are a total of over 35,000 sq ft. Lease information available to interested qualified buyers. Properties being sold are 23 Mays Landing Road, 25 Mays Landing Road, & 27 Mays Landing Road. All rental properties with possibility of development. Total land area over 2.5 acres for all contiguous properties. Located in the Opportunity Zone - https://nj.gov/governor/njopportunityzones/