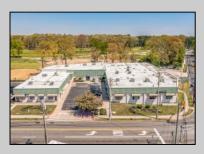

## COMMENTS

FANTASTIC INVESTMENT OPPORTUNITY - 3 Commercial properties for sale FULLY LEASED out to working businesses, including a large parking lot. GREAT RENTAL INCOME with over \$300,000 of rental income per year and to increase. This sale is for the land and buildings businesses not included. Over 2.5 acres of land acres located in the federally approved OPPORTUNITY ZONE in a highly desirable area with high visibility, traffic volume, and easy access from local, county, and state roads. 10 rental units all leased, plenty of exterior parking, and approx. 900 contiguous feet of road frontage. Commercial spaces are currently used for retail, office/professional, and warehouse space and are a total of over 35,000 sq ft. Lease information available to interested qualified buyers. Properties being sold are 23 Mays Landing Road, 25 Mays Landing Road, & 27 Mays Landing Road. All rental properties with possibility of development. Total land area over 2.5 acres for all contiguous properties. Located in the Opportunity Zone - https://nj.gov/governor/njopportunityzones/ PROPERTY DETAILS