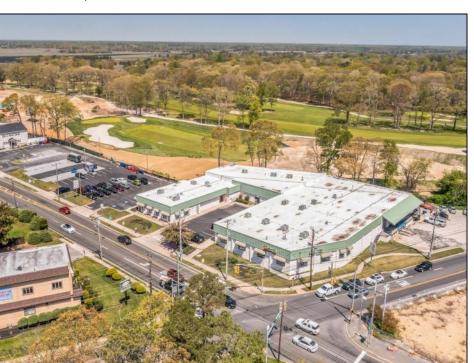

## **COMMENTS**

FANTASTIC INVESTMENT OPPORTUNITY - 3 Commercial properties for sale FULLY LEASED out to working businesses, including a large parking lot. GREAT RENTAL INCOME with over \$300,000 of rental income per year and to increase. This sale is for the land and buildings -businesses not included. Over 2.5 acres of land acres located in the federally approved OPPORTUNITY ZONE in a highly desirable area with high visibility, traffic volume, and easy access from local, county, and state roads. 10 rental units all leased, plenty of exterior parking, and approx. 900 contiguous feet of road frontage. Commercial spaces are currently used for retail, office/professional, and warehouse space and are a total of over 35,000 sq ft. Lease information available to interested qualified buyers. Properties being sold are 23 Mays Landing Road, 25 Mays Landing Road, & 27 Mays Landing Road. All rental properties with possibility of development. Total land area over 2.5 acres for all contiguous properties. Located in the Opportunity Zone - https://nj.gov/governor/njopportunityzones/