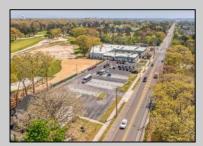

## **COMMENTS**

FANTASTIC INVESTMENT OPPORTUNITY - 3 Commercial properties for sale FULLY LEASED out to working businesses, including a large parking lot. GREAT RENTAL INCOME with over \$300,000 of rental income per year and to increase. This sale is for the land and buildings -businesses not included. Over 2.5 acres of land acres located in the federally approved OPPORTUNITY ZONE in a highly desirable area with high visibility, traffic volume, and easy access from local, county, and state roads. 10 rental units all leased, plenty of exterior parking, and approx. 900 contiguous feet of road frontage. Commercial spaces are currently used for retail, office/professional, and warehouse space and are a total of over 35,000 sq ft. Lease information available to interested qualified buyers. Properties being sold are 23 Mays Landing Road, 25 Mays Landing Road, & 27 Mays Landing Road. All rental properties with possibility of development. Total land area over 2.5 acres for all contiguous properties. Located in the Opportunity Zone - https://nj.gov/governor/njopportunityzones/