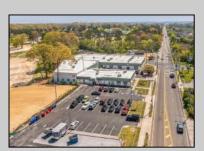

## **COMMENTS**

FANTASTIC INVESTMENT OPPORTUNITY - 3 Commercial properties for sale FULLY LEASED out to working businesses, including a large parking lot. GREAT RENTAL INCOME with over \$300,000 of rental income per year and to increase. This sale is for the land and buildings -businesses not included. Over 2.5 acres of land acres located in the federally approved OPPORTUNITY ZONE in a highly desirable area with high visibility, traffic volume, and easy access from local, county, and state roads. 10 rental units all leased, plenty of exterior parking, and approx. 900 contiguous feet of road frontage. Commercial spaces are currently used for retail, office/professional, and warehouse space and are a total of over 35,000 sq ft. Lease information available to interested qualified buyers. Properties being sold are 23 Mays Landing Road, 25 Mays Landing Road, & 27 Mays Landing Road. All rental properties with possibility of development. Total land area over 2.5 acres for all contiguous properties. Located in the Opportunity Zone - https://nj.gov/governor/njopportunityzones/