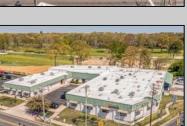

## **COMMENTS**

FANTASTIC INVESTMENT OPPORTUNITY - 3 Commercial properties for sale FULLY LEASED out to working businesses, including a large parking lot. GREAT RENTAL INCOME with over \$300,000 of rental income per year and to increase. This sale is for the land and buildings -businesses not included. Over 2.5 acres of land acres located in the federally approved OPPORTUNITY ZONE in a highly desirable area with high visibility, traffic volume, and easy access from local, county, and state roads. 10 rental units all leased, plenty of exterior parking, and approx. 900 contiguous feet of road frontage. Commercial spaces are currently used for retail, office/professional, and warehouse space and are a total of over 35,000 sq ft. Lease information available to interested qualified buyers. Properties being sold are 23 Mays Landing Road, 25 Mays Landing Road, & 27 Mays Landing Road. All rental properties with possibility of development. Total land area over 2.5 acres for all contiguous properties. Located in the Opportunity Zone - https://nj.gov/governor/njopportunityzones/