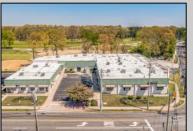

## **COMMENTS**

FANTASTIC INVESTMENT OPPORTUNITY - 3 Commercial properties for sale FULLY LEASED out to working businesses, including a large parking lot. GREAT RENTAL INCOME with over \$300,000 of rental income per year and to increase. This sale is for the land and buildings -businesses not included. Over 2.5 acres of land acres located in the federally approved OPPORTUNITY ZONE in a highly desirable area with high visibility, traffic volume, and easy access from local, county, and state roads. 10 rental units all leased, plenty of exterior parking, and approx. 900 contiguous feet of road frontage. Commercial spaces are currently used for retail, office/professional, and warehouse space and are a total of over 35,000 sq ft. Lease information available to interested qualified buyers. Properties being sold are 23 Mays Landing Road, 25 Mays Landing Road, & 27 Mays Landing Road. All rental properties with possibility of development. Total land area over 2.5 acres for all contiguous properties. Located in the Opportunity Zone - https://nj.gov/governor/njopportunityzones/