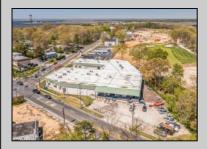

## **COMMENTS**

FANTASTIC INVESTMENT OPPORTUNITY - 3 Commercial properties for sale FULLY LEASED out to working businesses, including a large parking lot. GREAT RENTAL INCOME with over \$300,000 of rental income per year and to increase. This sale is for the land and buildings -businesses not included. Over 2.5 acres of land acres located in the federally approved OPPORTUNITY ZONE in a highly desirable area with high visibility, traffic volume, and easy access from local, county, and state roads. 10 rental units all leased, plenty of exterior parking, and approx. 900 contiguous feet of road frontage. Commercial spaces are currently used for retail, office/professional, and warehouse space and are a total of over 35,000 sq ft. Lease information available to interested qualified buyers. Properties being sold are 23 Mays Landing Road, 25 Mays Landing Road, & 27 Mays Landing Road. All rental properties with possibility of development. Total land area over 2.5 acres for all contiguous properties. Located in the Opportunity Zone - https://nj.gov/governor/njopportunityzones/