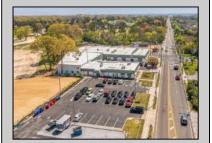

## **COMMENTS**

FANTASTIC INVESTMENT OPPORTUNITY - 3 Commercial properties for sale FULLY LEASED out to working businesses, including a large parking lot. GREAT RENTAL INCOME with over \$300,000 of rental income per year and to increase. This sale is for the land and buildings businesses not included. Over 2.5 acres of land acres located in the federally approved OPPORTUNITY ZONE in a highly desirable area with high visibility, traffic volume, and easy access from local, county, and state roads. 10 rental units all leased, plenty of exterior parking, and approx. 900 contiguous feet of road frontage. Commercial spaces are currently used for retail, office/professional, and warehouse space and are a total of over 35,000 sq ft. Lease information available to interested qualified buyers. Properties being sold are 23 Mays Landing Road, 25 Mays Landing Road, & 27 Mays Landing Road. All rental properties with possibility of development. Total land area over 2.5 acres for all contiguous properties. Located in the Opportunity Zone - https://nj.gov/governor/njopportunityzones/