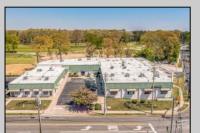

## **COMMENTS**

FANTASTIC INVESTMENT OPPORTUNITY - 3 Commercial properties for sale FULLY LEASED out to working businesses, including a large parking lot. GREAT RENTAL INCOME with over \$300,000 of rental income per year and to increase. This sale is for the land and buildings businesses not included. Over 2.5 acres of land acres located in the federally approved OPPORTUNITY ZONE in a highly desirable area with high visibility, traffic volume, and easy access from local, county, and state roads. 10 rental units all leased, plenty of exterior parking, and approx. 900 contiguous feet of road frontage. Commercial spaces are currently used for retail, office/professional, and warehouse space and are a total of over 35,000 sq ft. Lease information available to interested qualified buyers. Properties being sold are 23 Mays Landing Road, 25 Mays Landing Road, & 27 Mays Landing Road. All rental properties with possibility of development. Total land area over 2.5 acres for all contiguous properties. Located in the Opportunity Zone - https://nj.gov/governor/njopportunityzones/