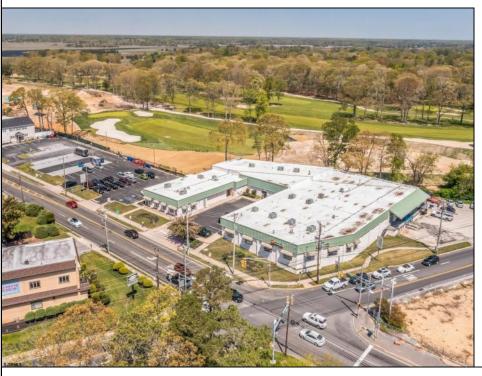

## **COMMENTS**

FANTASTIC INVESTMENT OPPORTUNITY - 3 Commercial properties for sale FULLY LEASED out to working businesses, including a large parking lot. GREAT RENTAL INCOME with over \$300,000 of rental income per year and to increase. This sale is for the land and buildings businesses not included. Over 2.5 acres of land acres located in the federally approved OPPORTUNITY ZONE in a highly desirable area with high visibility, traffic volume, and easy access from local, county, and state roads. 10 rental units all leased, plenty of exterior parking, and approx. 900 contiguous feet of road frontage. Commercial spaces are currently used for retail, office/professional, and warehouse space and are a total of over 35,000 sq ft. Lease information available to interested qualified buyers. Properties being sold are 23 Mays Landing Road, 25 Mays Landing Road, & 27 Mays Landing Road. All rental properties with possibility of development. Total land area over 2.5 acres for all contiguous properties. Located in the Opportunity Zone - https://nj.gov/governor/njopportunityzones/