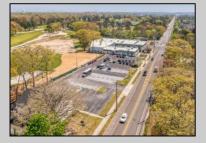

## **COMMENTS**

FANTASTIC INVESTMENT OPPORTUNITY - 3 Commercial properties for sale FULLY LEASED out to working businesses, including a large parking lot. GREAT RENTAL INCOME with over \$300,000 of rental income per year and to increase. This sale is for the land and buildings businesses not included. Over 2.5 acres of land acres located in the federally approved OPPORTUNITY ZONE in a highly desirable area with high visibility, traffic volume, and easy access from local, county, and state roads. 10 rental units all leased, plenty of exterior parking, and approx. 900 contiguous feet of road frontage. Commercial spaces are currently used for retail, office/professional, and warehouse space and are a total of over 35,000 sq ft. Lease information available to interested qualified buyers. Properties being sold are 23 Mays Landing Road, 25 Mays Landing Road, & 27 Mays Landing Road. All rental properties with possibility of development. Total land area over 2.5 acres for all contiguous properties. Located in the Opportunity Zone - https://nj.gov/governor/njopportunityzones/