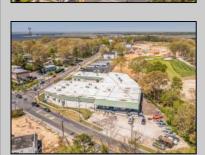

## **COMMENTS**

FANTASTIC INVESTMENT OPPORTUNITY - 3 Commercial properties for sale FULLY LEASED out to working businesses, including a large parking lot. GREAT RENTAL INCOME with over \$300,000 of rental income per year and to increase. This sale is for the land and buildings businesses not included. Over 2.5 acres of land acres located in the federally approved OPPORTUNITY ZONE in a highly desirable area with high visibility, traffic volume, and easy access from local, county, and state roads. 10 rental units all leased, plenty of exterior parking, and approx. 900 contiguous feet of road frontage. Commercial spaces are currently used for retail, office/professional, and warehouse space and are a total of over 35,000 sq ft. Lease information available to interested qualified buyers. Properties being sold are 23 Mays Landing Road, 25 Mays Landing Road, & 27 Mays Landing Road. All rental properties with possibility of development. Total land area over 2.5 acres for all contiguous properties. Located in the Opportunity Zone - https://nj.gov/governor/njopportunityzones/