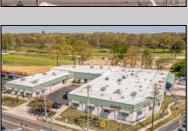

## **COMMENTS**

FANTASTIC INVESTMENT OPPORTUNITY - 3 Commercial properties for sale FULLY LEASED out to working businesses, including a large parking lot. GREAT RENTAL INCOME with over \$300,000 of rental income per year and to increase. This sale is for the land and buildings businesses not included. Over 2.5 acres of land acres located in the federally approved OPPORTUNITY ZONE in a highly desirable area with high visibility, traffic volume, and easy access from local, county, and state roads. 10 rental units all leased, plenty of exterior parking, and approx. 900 contiguous feet of road frontage. Commercial spaces are currently used for retail, office/professional, and warehouse space and are a total of over 35,000 sq ft. Lease information available to interested qualified buyers. Properties being sold are 23 Mays Landing Road, 25 Mays Landing Road, & 27 Mays Landing Road. All rental properties with possibility of development. Total land area over 2.5 acres for all contiguous properties. Located in the Opportunity Zone - https://nj.gov/governor/njopportunityzones/