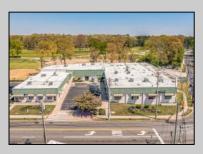

## COMMENTS

FANTASTIC INVESTMENT OPPORTUNITY - 3 Commercial properties for sale FULLY LEASED out to working businesses, including a large parking lot. GREAT RENTAL INCOME with over \$300,000 of rental income per year and to increase. This sale is for the land and buildings businesses not included. Over 2.5 acres of land acres located in the federally approved OPPORTUNITY ZONE in a highly desirable area with high visibility, traffic volume, and easy access from local, county, and state roads. 10 rental units all leased, plenty of exterior parking, and approx. 900 contiguous feet of road frontage. Commercial spaces are currently used for retail, office/professional, and warehouse space and are a total of over 35,000 sq ft. Lease information available to interested qualified buyers. Properties being sold are 23 Mays Landing Road, 25 Mays Landing Road, & 27 Mays Landing Road. All rental properties with possibility of development. Total land area over 2.5 acres for all contiguous properties. Located in the Opportunity Zone - https://nj.gov/governor/njopportunityzones/ PROPERTY DETAILS