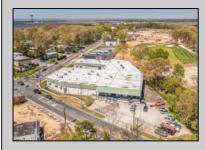

## COMMENTS

FANTASTIC INVESTMENT OPPORTUNITY - 3 Commercial properties for sale FULLY LEASED out to working businesses, including a large parking lot. GREAT RENTAL INCOME with over \$300,000 of rental income per year and to increase. This sale is for the land and buildings businesses not included. Over 2.5 acres of land acres located in the federally approved OPPORTUNITY ZONE in a highly desirable area with high visibility, traffic volume, and easy access from local, county, and state roads. 10 rental units all leased, plenty of exterior parking, and approx. 900 contiguous feet of road frontage. Commercial spaces are currently used for retail, office/professional, and warehouse space and are a total of over 35,000 sq ft. Lease information available to interested qualified buyers. Properties being sold are 23 Mays Landing Road, 25 Mays Landing Road, & 27 Mays Landing Road. All rental properties with possibility of development. Total land area over 2.5 acres for all contiguous properties. Located in the Opportunity Zone - https://nj.gov/governor/njopportunityzones/ PROPERTY DETAILS