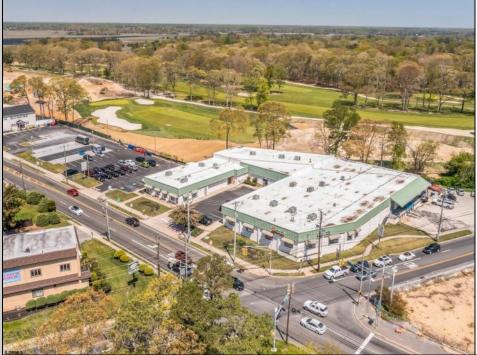

## COMMENTS

FANTASTIC INVESTMENT OPPORTUNITY - 3 Commercial properties for sale FULLY LEASED out to working businesses, including a large parking lot. GREAT RENTAL INCOME with over \$300,000 of rental income per year and to increase. This sale is for the land and buildings businesses not included. Over 2.5 acres of land acres located in the federally approved OPPORTUNITY ZONE in a highly desirable area with high visibility, traffic volume, and easy access from local, county, and state roads. 10 rental units all leased, plenty of exterior parking, and approx. 900 contiguous feet of road frontage. Commercial spaces are currently used for retail, office/professional, and warehouse space and are a total of over 35,000 sq ft. Lease information available to interested qualified buyers. Properties being sold are 23 Mays Landing Road, 25 Mays Landing Road, & 27 Mays Landing Road. All rental properties with possibility of development. Total land area over 2.5 acres for all contiguous properties. Located in the Opportunity Zone - https://nj.gov/governor/njopportunityzones/ PROPERTY DETAILS