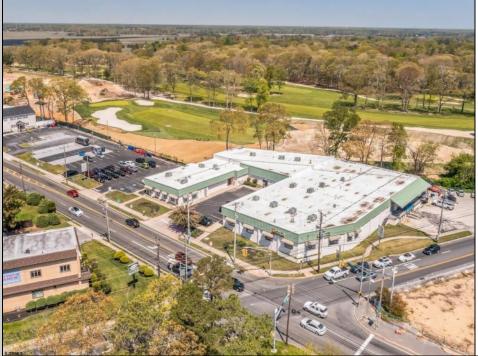

## 23-27 Mays Landing Road Somers Point, NJ 08244

Asking \$2,695,000.00

## COMMENTS

FANTASTIC INVESTMENT OPPORTUNITY - 3 Commercial properties for sale FULLY LEASED out to working businesses, including a large parking lot. GREAT RENTAL INCOME with over \$300,000 of rental income per year and to increase. This sale is for the land and buildings - businesses not included. Over 2.5 acres of land acres located in the federally approved OPPORTUNITY ZONE in a highly desirable area with high visibility, traffic volume, and easy access from local, county, and state roads. 10 rental units all leased, plenty of exterior parking, and approx. 900 contiguous feet of road frontage. Commercial spaces are currently used for retail, office/professional, and warehouse space and are a total of over 35,000 sq ft. Lease information available to interested qualified buyers. Properties being sold are 23 Mays Landing Road, 25 Mays Landing Road, & 27 Mays Landing Road. All rental properties with possibility of development. Total land area over 2.5 acres for all contiguous properties. Located in the Opportunity Zone - https://nj.gov/governor/njopportunityzones/