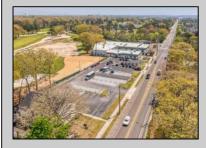

## COMMENTS

FANTASTIC INVESTMENT OPPORTUNITY - 3 Commercial properties for sale FULLY LEASED out to working businesses, including a large parking lot. GREAT RENTAL INCOME with over \$300,000 of rental income per year and to increase. This sale is for the land and buildings - businesses not included. Over 2.5 acres of land acres located in the federally approved OPPORTUNITY ZONE in a highly desirable area with high visibility, traffic volume, and easy access from local, county, and state roads. 10 rental units all leased, plenty of exterior parking, and approx. 900 contiguous feet of road frontage. Commercial spaces are currently used for retail, office/professional, and warehouse space and are a total of over 35,000 sq ft. Lease information available to interested qualified buyers. Properties being sold are 23 Mays Landing Road, 25 Mays Landing Road, & 27 Mays Landing Road. All rental properties with possibility of development. Total land area over 2.5 acres for all contiguous properties. Located in the Opportunity Zone - https://nj.gov/governor/njopportunityzones/