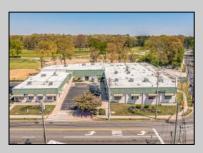

## COMMENTS

FANTASTIC INVESTMENT OPPORTUNITY - 3 Commercial properties for sale FULLY LEASED out to working businesses, including a large parking lot. GREAT RENTAL INCOME with over \$300,000 of rental income per year and to increase. This sale is for the land and buildings - businesses not included. Over 2.5 acres of land acres located in the federally approved OPPORTUNITY ZONE in a highly desirable area with high visibility, traffic volume, and easy access from local, county, and state roads. 10 rental units all leased, plenty of exterior parking, and approx. 900 contiguous feet of road frontage. Commercial spaces are currently used for retail, office/professional, and warehouse space and are a total of over 35,000 sq ft. Lease information available to interested qualified buyers. Properties being sold are 23 Mays Landing Road, 25 Mays Landing Road, & 27 Mays Landing Road. All rental properties with possibility of development. Total land area over 2.5 acres for all contiguous properties. Located in the Opportunity Zone - https://nj.gov/governor/njopportunityzones/