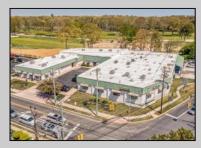

## COMMENTS

FANTASTIC INVESTMENT OPPORTUNITY - 3 Commercial properties for sale FULLY LEASED out to working businesses, including a large parking lot. GREAT RENTAL INCOME with over \$300,000 of rental income per year and to increase. This sale is for the land and buildings - businesses not included. Over 2.5 acres of land acres located in the federally approved OPPORTUNITY ZONE in a highly desirable area with high visibility, traffic volume, and easy access from local, county, and state roads. 10 rental units all leased, plenty of exterior parking, and approx. 900 contiguous feet of road frontage. Commercial spaces are currently used for retail, office/professional, and warehouse space and are a total of over 35,000 sq ft. Lease information available to interested qualified buyers. Properties being sold are 23 Mays Landing Road, 25 Mays Landing Road, & 27 Mays Landing Road. All rental properties with possibility of development. Total land area over 2.5 acres for all contiguous properties. Located in the Opportunity Zone - https://nj.gov/governor/njopportunityzones/