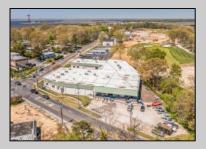

## **COMMENTS**

FANTASTIC INVESTMENT OPPORTUNITY - 3 Commercial properties for sale FULLY LEASED out to working businesses, including a large parking lot. GREAT RENTAL INCOME with over \$300,000 of rental income per year and to increase. This sale is for the land and buildings -businesses not included. Over 2.5 acres of land acres located in the federally approved OPPORTUNITY ZONE in a highly desirable area with high visibility, traffic volume, and easy access from local, county, and state roads. 10 rental units all leased, plenty of exterior parking, and approx. 900 contiguous feet of road frontage. Commercial spaces are currently used for retail, office/professional, and warehouse space and are a total of over 35,000 sq ft. Lease information available to interested qualified buyers. Properties being sold are 23 Mays Landing Road, 25 Mays Landing Road, & 27 Mays Landing Road. All rental properties with possibility of development. Total land area over 2.5 acres for all contiguous properties. Located in the Opportunity Zone - https://nj.gov/governor/njopportunityzones/