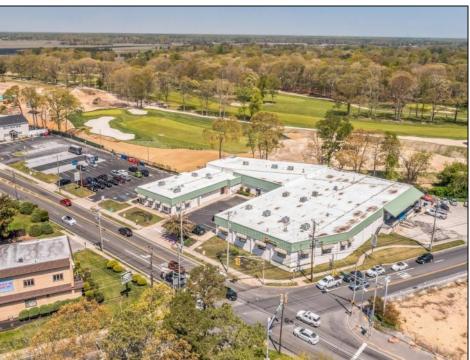

## **COMMENTS**

FANTASTIC INVESTMENT OPPORTUNITY - 3 Commercial properties for sale FULLY LEASED out to working businesses, including a large parking lot. GREAT RENTAL INCOME with over \$300,000 of rental income per year and to increase. This sale is for the land and buildings -businesses not included. Over 2.5 acres of land acres located in the federally approved OPPORTUNITY ZONE in a highly desirable area with high visibility, traffic volume, and easy access from local, county, and state roads. 10 rental units all leased, plenty of exterior parking, and approx. 900 contiguous feet of road frontage. Commercial spaces are currently used for retail, office/professional, and warehouse space and are a total of over 35,000 sq ft. Lease information available to interested qualified buyers. Properties being sold are 23 Mays Landing Road, 25 Mays Landing Road, & 27 Mays Landing Road. All rental properties with possibility of development. Total land area over 2.5 acres for all contiguous properties. Located in the Opportunity Zone - https://nj.gov/governor/njopportunityzones/