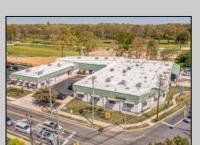

## **COMMENTS**

FANTASTIC INVESTMENT OPPORTUNITY - 3 Commercial properties for sale FULLY LEASED out to working businesses, including a large parking lot. GREAT RENTAL INCOME with over \$300,000 of rental income per year and to increase. This sale is for the land and buildings -businesses not included. Over 2.5 acres of land acres located in the federally approved OPPORTUNITY ZONE in a highly desirable area with high visibility, traffic volume, and easy access from local, county, and state roads. 10 rental units all leased, plenty of exterior parking, and approx. 900 contiguous feet of road frontage. Commercial spaces are currently used for retail, office/professional, and warehouse space and are a total of over 35,000 sq ft. Lease information available to interested qualified buyers. Properties being sold are 23 Mays Landing Road, 25 Mays Landing Road, & 27 Mays Landing Road. All rental properties with possibility of development. Total land area over 2.5 acres for all contiguous properties. Located in the Opportunity Zone - https://nj.gov/governor/njopportunityzones/