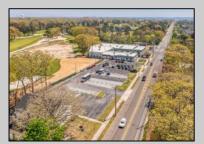

## **COMMENTS**

FANTASTIC INVESTMENT OPPORTUNITY - 3 Commercial properties for sale FULLY LEASED out to working businesses, including a large parking lot. GREAT RENTAL INCOME with over \$300,000 of rental income per year and to increase. This sale is for the land and buildings -businesses not included. Over 2.5 acres of land acres located in the federally approved OPPORTUNITY ZONE in a highly desirable area with high visibility, traffic volume, and easy access from local, county, and state roads. 10 rental units all leased, plenty of exterior parking, and approx. 900 contiguous feet of road frontage. Commercial spaces are currently used for retail, office/professional, and warehouse space and are a total of over 35,000 sq ft. Lease information available to interested qualified buyers. Properties being sold are 23 Mays Landing Road, 25 Mays Landing Road, & 27 Mays Landing Road. All rental properties with possibility of development. Total land area over 2.5 acres for all contiguous properties. Located in the Opportunity Zone - https://nj.gov/governor/njopportunityzones/