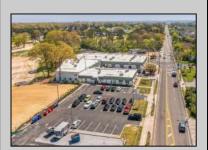

## **COMMENTS**

FANTASTIC INVESTMENT OPPORTUNITY - 3 Commercial properties for sale FULLY LEASED out to working businesses, including a large parking lot. GREAT RENTAL INCOME with over \$300,000 of rental income per year and to increase. This sale is for the land and buildings -businesses not included. Over 2.5 acres of land acres located in the federally approved OPPORTUNITY ZONE in a highly desirable area with high visibility, traffic volume, and easy access from local, county, and state roads. 10 rental units all leased, plenty of exterior parking, and approx. 900 contiguous feet of road frontage. Commercial spaces are currently used for retail, office/professional, and warehouse space and are a total of over 35,000 sq ft. Lease information available to interested qualified buyers. Properties being sold are 23 Mays Landing Road, 25 Mays Landing Road, & 27 Mays Landing Road. All rental properties with possibility of development. Total land area over 2.5 acres for all contiguous properties. Located in the Opportunity Zone - https://nj.gov/governor/njopportunityzones/