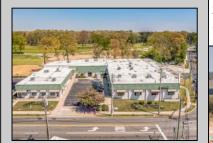

## **COMMENTS**

FANTASTIC INVESTMENT OPPORTUNITY - 3 Commercial properties for sale FULLY LEASED out to working businesses, including a large parking lot. GREAT RENTAL INCOME with over \$300,000 of rental income per year and to increase. This sale is for the land and buildings -businesses not included. Over 2.5 acres of land acres located in the federally approved OPPORTUNITY ZONE in a highly desirable area with high visibility, traffic volume, and easy access from local, county, and state roads. 10 rental units all leased, plenty of exterior parking, and approx. 900 contiguous feet of road frontage. Commercial spaces are currently used for retail, office/professional, and warehouse space and are a total of over 35,000 sq ft. Lease information available to interested qualified buyers. Properties being sold are 23 Mays Landing Road, 25 Mays Landing Road, & 27 Mays Landing Road. All rental properties with possibility of development. Total land area over 2.5 acres for all contiguous properties. Located in the Opportunity Zone - https://nj.gov/governor/njopportunityzones/