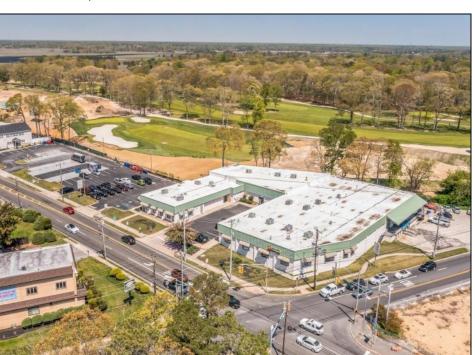

## **COMMENTS**

FANTASTIC INVESTMENT OPPORTUNITY - 3 Commercial properties for sale FULLY LEASED out to working businesses, including a large parking lot. GREAT RENTAL INCOME with over \$300,000 of rental income per year and to increase. This sale is for the land and buildings businesses not included. Over 2.5 acres of land acres located in the federally approved OPPORTUNITY ZONE in a highly desirable area with high visibility, traffic volume, and easy access from local, county, and state roads. 10 rental units all leased, plenty of exterior parking, and approx. 900 contiguous feet of road frontage. Commercial spaces are currently used for retail, office/professional, and warehouse space and are a total of over 35,000 sq ft. Lease information available to interested qualified buyers. Properties being sold are 23 Mays Landing Road, 25 Mays Landing Road, & 27 Mays Landing Road. All rental properties with possibility of development. Total land area over 2.5 acres for all contiguous properties. Located in the Opportunity Zone - https://nj.gov/governor/njopportunityzones/