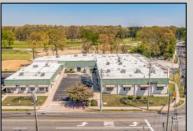

## **COMMENTS**

FANTASTIC INVESTMENT OPPORTUNITY - 3 Commercial properties for sale FULLY LEASED out to working businesses, including a large parking lot. GREAT RENTAL INCOME with over \$300,000 of rental income per year and to increase. This sale is for the land and buildings businesses not included. Over 2.5 acres of land acres located in the federally approved OPPORTUNITY ZONE in a highly desirable area with high visibility, traffic volume, and easy access from local, county, and state roads. 10 rental units all leased, plenty of exterior parking, and approx. 900 contiguous feet of road frontage. Commercial spaces are currently used for retail, office/professional, and warehouse space and are a total of over 35,000 sq ft. Lease information available to interested qualified buyers. Properties being sold are 23 Mays Landing Road, 25 Mays Landing Road, & 27 Mays Landing Road. All rental properties with possibility of development. Total land area over 2.5 acres for all contiguous properties. Located in the Opportunity Zone - https://nj.gov/governor/njopportunityzones/