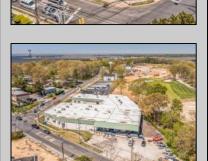

## **COMMENTS**

FANTASTIC INVESTMENT OPPORTUNITY - 3 Commercial properties for sale FULLY LEASED out to working businesses, including a large parking lot. GREAT RENTAL INCOME with over \$300,000 of rental income per year and to increase. This sale is for the land and buildings businesses not included. Over 2.5 acres of land acres located in the federally approved OPPORTUNITY ZONE in a highly desirable area with high visibility, traffic volume, and easy access from local, county, and state roads. 10 rental units all leased, plenty of exterior parking, and approx. 900 contiguous feet of road frontage. Commercial spaces are currently used for retail, office/professional, and warehouse space and are a total of over 35,000 sq ft. Lease information available to interested qualified buyers. Properties being sold are 23 Mays Landing Road, 25 Mays Landing Road, & 27 Mays Landing Road. All rental properties with possibility of development. Total land area over 2.5 acres for all contiguous properties. Located in the Opportunity Zone - https://nj.gov/governor/njopportunityzones/