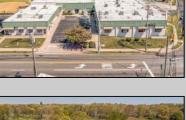

## **COMMENTS**

FANTASTIC INVESTMENT OPPORTUNITY - 3 Commercial properties for sale FULLY LEASED out to working businesses, including a large parking lot. GREAT RENTAL INCOME with over \$300,000 of rental income per year and to increase. This sale is for the land and buildings businesses not included. Over 2.5 acres of land acres located in the federally approved OPPORTUNITY ZONE in a highly desirable area with high visibility, traffic volume, and easy access from local, county, and state roads. 10 rental units all leased, plenty of exterior parking, and approx. 900 contiguous feet of road frontage. Commercial spaces are currently used for retail, office/professional, and warehouse space and are a total of over 35,000 sq ft. Lease information available to interested qualified buyers. Properties being sold are 23 Mays Landing Road, 25 Mays Landing Road, & 27 Mays Landing Road. All rental properties with possibility of development. Total land area over 2.5 acres for all contiguous properties. Located in the Opportunity Zone - https://nj.gov/governor/njopportunityzones/