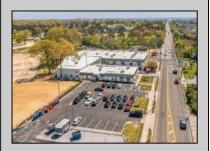

## **COMMENTS**

FANTASTIC INVESTMENT OPPORTUNITY - 3 Commercial properties for sale FULLY LEASED out to working businesses, including a large parking lot. GREAT RENTAL INCOME with over \$300,000 of rental income per year and to increase. This sale is for the land and buildings businesses not included. Over 2.5 acres of land acres located in the federally approved OPPORTUNITY ZONE in a highly desirable area with high visibility, traffic volume, and easy access from local, county, and state roads. 10 rental units all leased, plenty of exterior parking, and approx. 900 contiguous feet of road frontage. Commercial spaces are currently used for retail, office/professional, and warehouse space and are a total of over 35,000 sq ft. Lease information available to interested qualified buyers. Properties being sold are 23 Mays Landing Road, 25 Mays Landing Road, & 27 Mays Landing Road. All rental properties with possibility of development. Total land area over 2.5 acres for all contiguous properties. Located in the Opportunity Zone - https://nj.gov/governor/njopportunityzones/