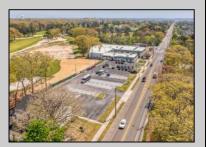

## **COMMENTS**

FANTASTIC INVESTMENT OPPORTUNITY - 3 Commercial properties for sale FULLY LEASED out to working businesses, including a large parking lot. GREAT RENTAL INCOME with over \$300,000 of rental income per year and to increase. This sale is for the land and buildings businesses not included. Over 2.5 acres of land acres located in the federally approved OPPORTUNITY ZONE in a highly desirable area with high visibility, traffic volume, and easy access from local, county, and state roads. 10 rental units all leased, plenty of exterior parking, and approx. 900 contiguous feet of road frontage. Commercial spaces are currently used for retail, office/professional, and warehouse space and are a total of over 35,000 sq ft. Lease information available to interested qualified buyers. Properties being sold are 23 Mays Landing Road, 25 Mays Landing Road, & 27 Mays Landing Road. All rental properties with possibility of development. Total land area over 2.5 acres for all contiguous properties. Located in the Opportunity Zone - https://nj.gov/governor/njopportunityzones/