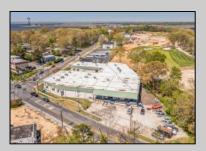

## **COMMENTS**

FANTASTIC INVESTMENT OPPORTUNITY - 3 Commercial properties for sale FULLY LEASED out to working businesses, including a large parking lot. GREAT RENTAL INCOME with over \$300,000 of rental income per year and to increase. This sale is for the land and buildings -businesses not included. Over 2.5 acres of land acres located in the federally approved OPPORTUNITY ZONE in a highly desirable area with high visibility, traffic volume, and easy access from local, county, and state roads. 10 rental units all leased, plenty of exterior parking, and approx. 900 contiguous feet of road frontage. Commercial spaces are currently used for retail, office/professional, and warehouse space and are a total of over 35,000 sq ft. Lease information available to interested qualified buyers. Properties being sold are 23 Mays Landing Road, 25 Mays Landing Road, & 27 Mays Landing Road. All rental properties with possibility of development. Total land area over 2.5 acres for all contiguous properties. Located in the Opportunity Zone - https://nj.gov/governor/njopportunityzones/