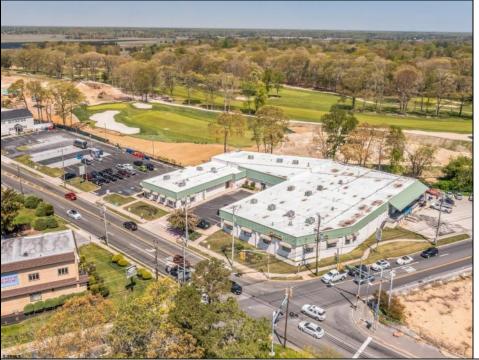

## **COMMENTS**

FANTASTIC INVESTMENT OPPORTUNITY - 3 Commercial properties for sale FULLY LEASED out to working businesses, including a large parking lot. GREAT RENTAL INCOME with over \$300,000 of rental income per year and to increase. This sale is for the land and buildings -businesses not included. Over 2.5 acres of land acres located in the federally approved OPPORTUNITY ZONE in a highly desirable area with high visibility, traffic volume, and easy access from local, county, and state roads. 10 rental units all leased, plenty of exterior parking, and approx. 900 contiguous feet of road frontage. Commercial spaces are currently used for retail, office/professional, and warehouse space and are a total of over 35,000 sq ft. Lease information available to interested qualified buyers. Properties being sold are 23 Mays Landing Road, 25 Mays Landing Road, & 27 Mays Landing Road. All rental properties with possibility of development. Total land area over 2.5 acres for all contiguous properties. Located in the Opportunity Zone - https://nj.gov/governor/njopportunityzones/