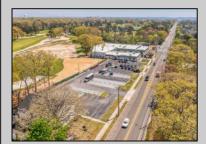

## **COMMENTS**

FANTASTIC INVESTMENT OPPORTUNITY - 3 Commercial properties for sale FULLY LEASED out to working businesses, including a large parking lot. GREAT RENTAL INCOME with over \$300,000 of rental income per year and to increase. This sale is for the land and buildings -businesses not included. Over 2.5 acres of land acres located in the federally approved OPPORTUNITY ZONE in a highly desirable area with high visibility, traffic volume, and easy access from local, county, and state roads. 10 rental units all leased, plenty of exterior parking, and approx. 900 contiguous feet of road frontage. Commercial spaces are currently used for retail, office/professional, and warehouse space and are a total of over 35,000 sq ft. Lease information available to interested qualified buyers. Properties being sold are 23 Mays Landing Road, 25 Mays Landing Road, & 27 Mays Landing Road. All rental properties with possibility of development. Total land area over 2.5 acres for all contiguous properties. Located in the Opportunity Zone - https://nj.gov/governor/njopportunityzones/