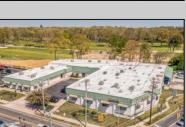

## **COMMENTS**

FANTASTIC INVESTMENT OPPORTUNITY - 3 Commercial properties for sale FULLY LEASED out to working businesses, including a large parking lot. GREAT RENTAL INCOME with over \$300,000 of rental income per year and to increase. This sale is for the land and buildings -businesses not included. Over 2.5 acres of land acres located in the federally approved OPPORTUNITY ZONE in a highly desirable area with high visibility, traffic volume, and easy access from local, county, and state roads. 10 rental units all leased, plenty of exterior parking, and approx. 900 contiguous feet of road frontage. Commercial spaces are currently used for retail, office/professional, and warehouse space and are a total of over 35,000 sq ft. Lease information available to interested qualified buyers. Properties being sold are 23 Mays Landing Road, 25 Mays Landing Road, & 27 Mays Landing Road. All rental properties with possibility of development. Total land area over 2.5 acres for all contiguous properties. Located in the Opportunity Zone - https://nj.gov/governor/njopportunityzones/