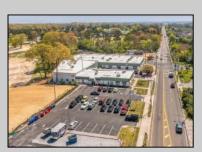

## **COMMENTS**

FANTASTIC INVESTMENT OPPORTUNITY - 3 Commercial properties for sale FULLY LEASED out to working businesses, including a large parking lot. GREAT RENTAL INCOME with over \$300,000 of rental income per year and to increase. This sale is for the land and buildings -businesses not included. Over 2.5 acres of land acres located in the federally approved OPPORTUNITY ZONE in a highly desirable area with high visibility, traffic volume, and easy access from local, county, and state roads. 10 rental units all leased, plenty of exterior parking, and approx. 900 contiguous feet of road frontage. Commercial spaces are currently used for retail, office/professional, and warehouse space and are a total of over 35,000 sq ft. Lease information available to interested qualified buyers. Properties being sold are 23 Mays Landing Road, 25 Mays Landing Road, & 27 Mays Landing Road. All rental properties with possibility of development. Total land area over 2.5 acres for all contiguous properties. Located in the Opportunity Zone - https://nj.gov/governor/njopportunityzones/