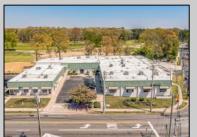

## **COMMENTS**

FANTASTIC INVESTMENT OPPORTUNITY - 3 Commercial properties for sale FULLY LEASED out to working businesses, including a large parking lot. GREAT RENTAL INCOME with over \$300,000 of rental income per year and to increase. This sale is for the land and buildings -businesses not included. Over 2.5 acres of land acres located in the federally approved OPPORTUNITY ZONE in a highly desirable area with high visibility, traffic volume, and easy access from local, county, and state roads. 10 rental units all leased, plenty of exterior parking, and approx. 900 contiguous feet of road frontage. Commercial spaces are currently used for retail, office/professional, and warehouse space and are a total of over 35,000 sq ft. Lease information available to interested qualified buyers. Properties being sold are 23 Mays Landing Road, 25 Mays Landing Road, & 27 Mays Landing Road. All rental properties with possibility of development. Total land area over 2.5 acres for all contiguous properties. Located in the Opportunity Zone - https://nj.gov/governor/njopportunityzones/