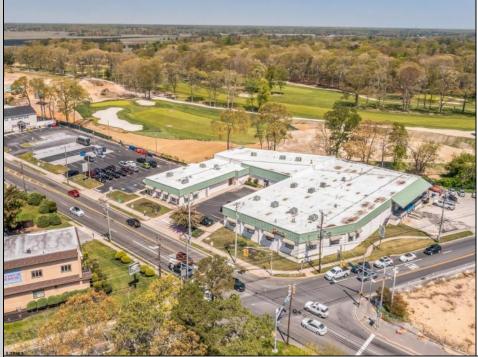

## COMMENTS

FANTASTIC INVESTMENT OPPORTUNITY - 3 Commercial properties for sale FULLY LEASED out to working businesses, including a large parking lot. GREAT RENTAL INCOME with over \$300,000 of rental income per year and to increase. This sale is for the land and buildings - businesses not included. Over 2.5 acres of land acres located in the federally approved OPPORTUNITY ZONE in a highly desirable area with high visibility, traffic volume, and easy access from local, county, and state roads. 10 rental units all leased, plenty of exterior parking, and approx. 900 contiguous feet of road frontage. Commercial spaces are currently used for retail, office/professional, and warehouse space and are a total of over 35,000 sq ft. Lease information available to interested qualified buyers. Properties being sold are 23 Mays Landing Road, 25 Mays Landing Road, & 27 Mays Landing Road. All rental properties with possibility of development. Total land area over 2.5 acres for all contiguous properties. Located in the Opportunity Zone - https://nj.gov/governor/njopportunityzones/