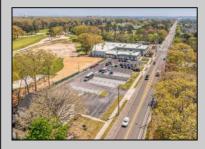

## COMMENTS

FANTASTIC INVESTMENT OPPORTUNITY - 3 Commercial properties for sale FULLY LEASED out to working businesses, including a large parking lot. GREAT RENTAL INCOME with over \$300,000 of rental income per year and to increase. This sale is for the land and buildings - businesses not included. Over 2.5 acres of land acres located in the federally approved OPPORTUNITY ZONE in a highly desirable area with high visibility, traffic volume, and easy access from local, county, and state roads. 10 rental units all leased, plenty of exterior parking, and approx. 900 contiguous feet of road frontage. Commercial spaces are currently used for retail, office/professional, and warehouse space and are a total of over 35,000 sq ft. Lease information available to interested qualified buyers. Properties being sold are 23 Mays Landing Road, 25 Mays Landing Road, & 27 Mays Landing Road. All rental properties with possibility of development. Total land area over 2.5 acres for all contiguous properties. Located in the Opportunity Zone - https://nj.gov/governor/njopportunityzones/