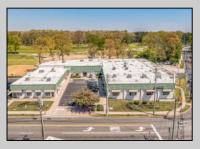

## COMMENTS

FANTASTIC INVESTMENT OPPORTUNITY - 3 Commercial properties for sale FULLY LEASED out to working businesses, including a large parking lot. GREAT RENTAL INCOME with over \$300,000 of rental income per year and to increase. This sale is for the land and buildings - businesses not included. Over 2.5 acres of land acres located in the federally approved OPPORTUNITY ZONE in a highly desirable area with high visibility, traffic volume, and easy access from local, county, and state roads. 10 rental units all leased, plenty of exterior parking, and approx. 900 contiguous feet of road frontage. Commercial spaces are currently used for retail, office/professional, and warehouse space and are a total of over 35,000 sq ft. Lease information available to interested qualified buyers. Properties being sold are 23 Mays Landing Road, 25 Mays Landing Road, & 27 Mays Landing Road. All rental properties with possibility of development. Total land area over 2.5 acres for all contiguous properties. Located in the Opportunity Zone - https://nj.gov/governor/njopportunityzones/