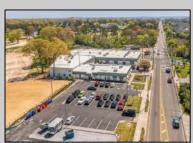

## COMMENTS

FANTASTIC INVESTMENT OPPORTUNITY - 3 Commercial properties for sale FULLY LEASED out to working businesses, including a large parking lot. GREAT RENTAL INCOME with over \$300,000 of rental income per year and to increase. This sale is for the land and buildings - businesses not included. Over 2.5 acres of land acres located in the federally approved OPPORTUNITY ZONE in a highly desirable area with high visibility, traffic volume, and easy access from local, county, and state roads. 10 rental units all leased, plenty of exterior parking, and approx. 900 contiguous feet of road frontage. Commercial spaces are currently used for retail, office/professional, and warehouse space and are a total of over 35,000 sq ft. Lease information available to interested qualified buyers. Properties being sold are 23 Mays Landing Road, 25 Mays Landing Road, & 27 Mays Landing Road. All rental properties with possibility of development. Total land area over 2.5 acres for all contiguous properties. Located in the Opportunity Zone - https://nj.gov/governor/njopportunityzones/