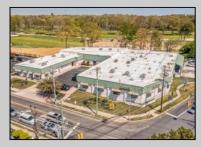

## COMMENTS

FANTASTIC INVESTMENT OPPORTUNITY - 3 Commercial properties for sale FULLY LEASED out to working businesses, including a large parking lot. GREAT RENTAL INCOME with over \$300,000 of rental income per year and to increase. This sale is for the land and buildings - businesses not included. Over 2.5 acres of land acres located in the federally approved OPPORTUNITY ZONE in a highly desirable area with high visibility, traffic volume, and easy access from local, county, and state roads. 10 rental units all leased, plenty of exterior parking, and approx. 900 contiguous feet of road frontage. Commercial spaces are currently used for retail, office/professional, and warehouse space and are a total of over 35,000 sq ft. Lease information available to interested qualified buyers. Properties being sold are 23 Mays Landing Road, 25 Mays Landing Road, & 27 Mays Landing Road. All rental properties with possibility of development. Total land area over 2.5 acres for all contiguous properties. Located in the Opportunity Zone - https://nj.gov/governor/njopportunityzones/