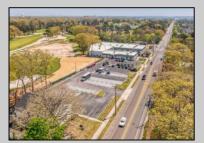

## COMMENTS

FANTASTIC INVESTMENT OPPORTUNITY - 3 Commercial properties for sale FULLY LEASED out to working businesses, including a large parking lot. GREAT RENTAL INCOME with over \$300,000 of rental income per year and to increase. This sale is for the land and buildings businesses not included. Over 2.5 acres of land acres located in the federally approved OPPORTUNITY ZONE in a highly desirable area with high visibility, traffic volume, and easy access from local, county, and state roads. 10 rental units all leased, plenty of exterior parking, and approx. 900 contiguous feet of road frontage. Commercial spaces are currently used for retail, office/professional, and warehouse space and are a total of over 35,000 sq ft. Lease information available to interested qualified buyers. Properties being sold are 23 Mays Landing Road, 25 Mays Landing Road, & 27 Mays Landing Road. All rental properties with possibility of development. Total land area over 2.5 acres for all contiguous properties. Located in the Opportunity Zone - https://nj.gov/governor/njopportunityzones/