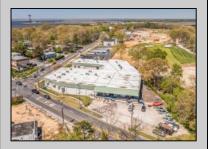

## COMMENTS

FANTASTIC INVESTMENT OPPORTUNITY - 3 Commercial properties for sale FULLY LEASED out to working businesses, including a large parking lot. GREAT RENTAL INCOME with over \$300,000 of rental income per year and to increase. This sale is for the land and buildings businesses not included. Over 2.5 acres of land acres located in the federally approved OPPORTUNITY ZONE in a highly desirable area with high visibility, traffic volume, and easy access from local, county, and state roads. 10 rental units all leased, plenty of exterior parking, and approx. 900 contiguous feet of road frontage. Commercial spaces are currently used for retail, office/professional, and warehouse space and are a total of over 35,000 sq ft. Lease information available to interested qualified buyers. Properties being sold are 23 Mays Landing Road, 25 Mays Landing Road, & 27 Mays Landing Road. All rental properties with possibility of development. Total land area over 2.5 acres for all contiguous properties. Located in the Opportunity Zone - https://nj.gov/governor/njopportunityzones/