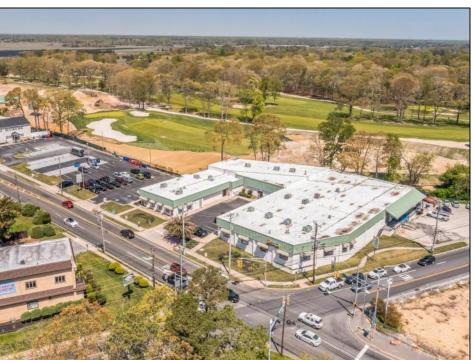

## COMMENTS

FANTASTIC INVESTMENT OPPORTUNITY - 3 Commercial properties for sale FULLY LEASED out to working businesses, including a large parking lot. GREAT RENTAL INCOME with over \$300,000 of rental income per year and to increase. This sale is for the land and buildings businesses not included. Over 2.5 acres of land acres located in the federally approved OPPORTUNITY ZONE in a highly desirable area with high visibility, traffic volume, and easy access from local, county, and state roads. 10 rental units all leased, plenty of exterior parking, and approx. 900 contiguous feet of road frontage. Commercial spaces are currently used for retail, office/professional, and warehouse space and are a total of over 35,000 sq ft. Lease information available to interested qualified buyers. Properties being sold are 23 Mays Landing Road, 25 Mays Landing Road, & 27 Mays Landing Road. All rental properties with possibility of development. Total land area over 2.5 acres for all contiguous properties. Located in the Opportunity Zone - https://nj.gov/governor/njopportunityzones/