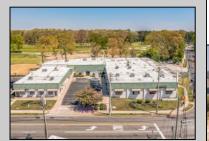

## COMMENTS

FANTASTIC INVESTMENT OPPORTUNITY - 3 Commercial properties for sale FULLY LEASED out to working businesses, including a large parking lot. GREAT RENTAL INCOME with over \$300,000 of rental income per year and to increase. This sale is for the land and buildings businesses not included. Over 2.5 acres of land acres located in the federally approved OPPORTUNITY ZONE in a highly desirable area with high visibility, traffic volume, and easy access from local, county, and state roads. 10 rental units all leased, plenty of exterior parking, and approx. 900 contiguous feet of road frontage. Commercial spaces are currently used for retail, office/professional, and warehouse space and are a total of over 35,000 sq ft. Lease information available to interested qualified buyers. Properties being sold are 23 Mays Landing Road, 25 Mays Landing Road, & 27 Mays Landing Road. All rental properties with possibility of development. Total land area over 2.5 acres for all contiguous properties. Located in the Opportunity Zone - https://nj.gov/governor/njopportunityzones/