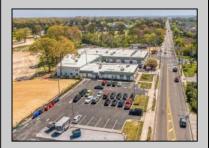

## COMMENTS

FANTASTIC INVESTMENT OPPORTUNITY - 3 Commercial properties for sale FULLY LEASED out to working businesses, including a large parking lot. GREAT RENTAL INCOME with over \$300,000 of rental income per year and to increase. This sale is for the land and buildings businesses not included. Over 2.5 acres of land acres located in the federally approved OPPORTUNITY ZONE in a highly desirable area with high visibility, traffic volume, and easy access from local, county, and state roads. 10 rental units all leased, plenty of exterior parking, and approx. 900 contiguous feet of road frontage. Commercial spaces are currently used for retail, office/professional, and warehouse space and are a total of over 35,000 sq ft. Lease information available to interested qualified buyers. Properties being sold are 23 Mays Landing Road, 25 Mays Landing Road, & 27 Mays Landing Road. All rental properties with possibility of development. Total land area over 2.5 acres for all contiguous properties. Located in the Opportunity Zone - https://nj.gov/governor/njopportunityzones/