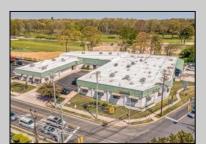

## COMMENTS

FANTASTIC INVESTMENT OPPORTUNITY - 3 Commercial properties for sale FULLY LEASED out to working businesses, including a large parking lot. GREAT RENTAL INCOME with over \$300,000 of rental income per year and to increase. This sale is for the land and buildings businesses not included. Over 2.5 acres of land acres located in the federally approved OPPORTUNITY ZONE in a highly desirable area with high visibility, traffic volume, and easy access from local, county, and state roads. 10 rental units all leased, plenty of exterior parking, and approx. 900 contiguous feet of road frontage. Commercial spaces are currently used for retail, office/professional, and warehouse space and are a total of over 35,000 sq ft. Lease information available to interested qualified buyers. Properties being sold are 23 Mays Landing Road, 25 Mays Landing Road, & 27 Mays Landing Road. All rental properties with possibility of development. Total land area over 2.5 acres for all contiguous properties. Located in the Opportunity Zone - https://nj.gov/governor/njopportunityzones/