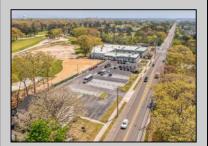

## **COMMENTS**

FANTASTIC INVESTMENT OPPORTUNITY - 3 Commercial properties for sale FULLY LEASED out to working businesses, including a large parking lot. GREAT RENTAL INCOME with over \$300,000 of rental income per year and to increase. This sale is for the land and buildings businesses not included. Over 2.5 acres of land acres located in the federally approved OPPORTUNITY ZONE in a highly desirable area with high visibility, traffic volume, and easy access from local, county, and state roads. 10 rental units all leased, plenty of exterior parking, and approx. 900 contiguous feet of road frontage. Commercial spaces are currently used for retail, office/professional, and warehouse space and are a total of over 35,000 sq ft. Lease information available to interested qualified buyers. Properties being sold are 23 Mays Landing Road, 25 Mays Landing Road, & 27 Mays Landing Road. All rental properties with possibility of development. Total land area over 2.5 acres for all contiguous properties. Located in the Opportunity Zone - https://nj.gov/governor/njopportunityzones/