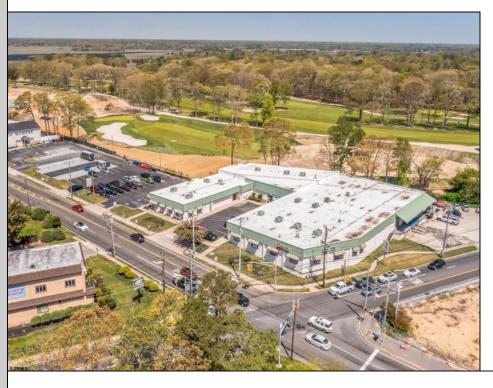

## **COMMENTS**

FANTASTIC INVESTMENT OPPORTUNITY - 3 Commercial properties for sale FULLY LEASED out to working businesses, including a large parking lot. GREAT RENTAL INCOME with over \$300,000 of rental income per year and to increase. This sale is for the land and buildings businesses not included. Over 2.5 acres of land acres located in the federally approved OPPORTUNITY ZONE in a highly desirable area with high visibility, traffic volume, and easy access from local, county, and state roads. 10 rental units all leased, plenty of exterior parking, and approx. 900 contiguous feet of road frontage. Commercial spaces are currently used for retail, office/professional, and warehouse space and are a total of over 35,000 sq ft. Lease information available to interested qualified buyers. Properties being sold are 23 Mays Landing Road, 25 Mays Landing Road, & 27 Mays Landing Road. All rental properties with possibility of development. Total land area over 2.5 acres for all contiguous properties. Located in the Opportunity Zone - https://nj.gov/governor/njopportunityzones/