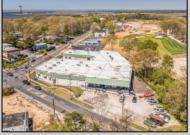

## **COMMENTS**

FANTASTIC INVESTMENT OPPORTUNITY - 3 Commercial properties for sale FULLY LEASED out to working businesses, including a large parking lot. GREAT RENTAL INCOME with over \$300,000 of rental income per year and to increase. This sale is for the land and buildings businesses not included. Over 2.5 acres of land acres located in the federally approved OPPORTUNITY ZONE in a highly desirable area with high visibility, traffic volume, and easy access from local, county, and state roads. 10 rental units all leased, plenty of exterior parking, and approx. 900 contiguous feet of road frontage. Commercial spaces are currently used for retail, office/professional, and warehouse space and are a total of over 35,000 sq ft. Lease information available to interested qualified buyers. Properties being sold are 23 Mays Landing Road, 25 Mays Landing Road, & 27 Mays Landing Road. All rental properties with possibility of development. Total land area over 2.5 acres for all contiguous properties. Located in the Opportunity Zone - https://nj.gov/governor/njopportunityzones/