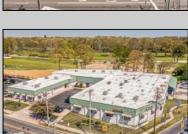

## **COMMENTS**

FANTASTIC INVESTMENT OPPORTUNITY - 3 Commercial properties for sale FULLY LEASED out to working businesses, including a large parking lot. GREAT RENTAL INCOME with over \$300,000 of rental income per year and to increase. This sale is for the land and buildings businesses not included. Over 2.5 acres of land acres located in the federally approved OPPORTUNITY ZONE in a highly desirable area with high visibility, traffic volume, and easy access from local, county, and state roads. 10 rental units all leased, plenty of exterior parking, and approx. 900 contiguous feet of road frontage. Commercial spaces are currently used for retail, office/professional, and warehouse space and are a total of over 35,000 sq ft. Lease information available to interested qualified buyers. Properties being sold are 23 Mays Landing Road, 25 Mays Landing Road, & 27 Mays Landing Road. All rental properties with possibility of development. Total land area over 2.5 acres for all contiguous properties. Located in the Opportunity Zone - https://nj.gov/governor/njopportunityzones/