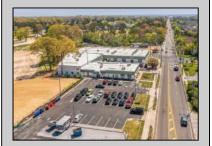

## **COMMENTS**

FANTASTIC INVESTMENT OPPORTUNITY - 3 Commercial properties for sale FULLY LEASED out to working businesses, including a large parking lot. GREAT RENTAL INCOME with over \$300,000 of rental income per year and to increase. This sale is for the land and buildings businesses not included. Over 2.5 acres of land acres located in the federally approved OPPORTUNITY ZONE in a highly desirable area with high visibility, traffic volume, and easy access from local, county, and state roads. 10 rental units all leased, plenty of exterior parking, and approx. 900 contiguous feet of road frontage. Commercial spaces are currently used for retail, office/professional, and warehouse space and are a total of over 35,000 sq ft. Lease information available to interested qualified buyers. Properties being sold are 23 Mays Landing Road, 25 Mays Landing Road, & 27 Mays Landing Road. All rental properties with possibility of development. Total land area over 2.5 acres for all contiguous properties. Located in the Opportunity Zone - https://nj.gov/governor/njopportunityzones/