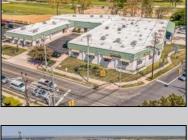

## **COMMENTS**

FANTASTIC INVESTMENT OPPORTUNITY - 3 Commercial properties for sale FULLY LEASED out to working businesses, including a large parking lot. GREAT RENTAL INCOME with over \$300,000 of rental income per year and to increase. This sale is for the land and buildings businesses not included. Over 2.5 acres of land acres located in the federally approved OPPORTUNITY ZONE in a highly desirable area with high visibility, traffic volume, and easy access from local, county, and state roads. 10 rental units all leased, plenty of exterior parking, and approx. 900 contiguous feet of road frontage. Commercial spaces are currently used for retail, office/professional, and warehouse space and are a total of over 35,000 sq ft. Lease information available to interested qualified buyers. Properties being sold are 23 Mays Landing Road, 25 Mays Landing Road, & 27 Mays Landing Road. All rental properties with possibility of development. Total land area over 2.5 acres for all contiguous properties. Located in the Opportunity Zone - https://nj.gov/governor/njopportunityzones/